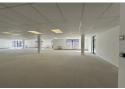

This white box of 1014.23m2 office space is situated on the ground floor of Block D.

The current layout is an open space with several wall-mounted air conditioners. Large windows allow for natural light to enter. The unit has small balconies and a small kitchenette.