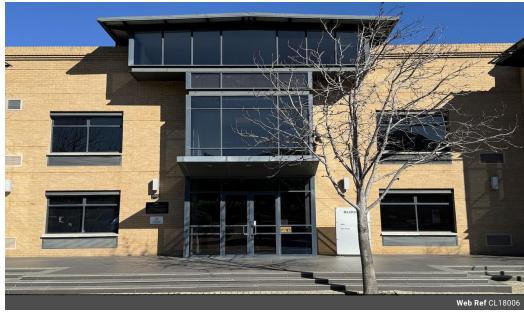

## Ground Floor Office Available In Plattekloof Office Park

Plattekloof Office Park offers office space to let in Plattekloof. The park consists of 3 office blocks, each with three levels. Between Block C and D is a communal area with tables for staff to relax. 24-hour manned security and access control with ample open, shaded and basement parking bays. Stairs and lift access to each floor. Male and Female ablutions are situated on each floor. Generators provide backup energy.

This white box of 1014.23m2 office space is situated on the ground floor of Block D.

The current layout is an open space with several wall-mounted air conditioners. Large windows allow for natural light to enter. The unit has small balconies and a small kitchenette.