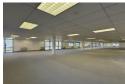

This white box of 1014.23m2 office space is situated on the ground floor of Block D.

The current layout is an open space with several wall-mounted air conditioners. Large windows allow for natural light to enter. The unit has small balconies and a small kitchenette.