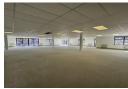

This white box of 1014.23m2 office space is situated on the ground floor of Block D.

The current layout is an open space with several wall-mounted air conditioners. Large windows allow for natural light to enter. The unit has small balconies and a small kitchenette.