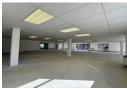

This white box of 1014.23m2 office space is situated on the ground floor of Block D.

The current layout is an open space with several wall-mounted air conditioners. Large windows allow for natural light to enter. The unit has small balconies and a small kitchenette.