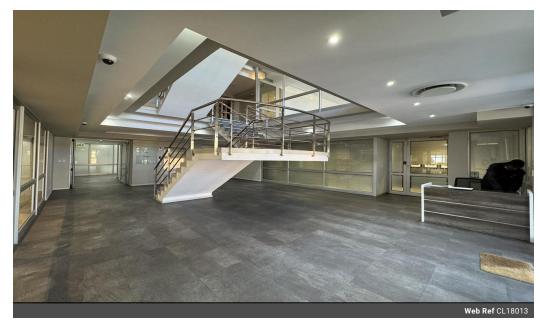

## Ground Floor Office To Rent

Ground Floor Office Available In Plattekloof With Back-up Energy

Plattekloof Office Park offers office space to let in Plattekloof. The park consists of 3 office blocks, each with three levels. Between Block C and D is a communal area with tables for staff to relax. 24-hour manned security and access control with ample open, shaded and basement parking bays. Stairs and lift access to each floor. Male and Female ablutions are situated on each floor. Generators provide backup energy.

This 451.61m2 office space is situated on the ground floor of Block E. Large windows allow for natural light to enter.

- Gross Rental 451.61m2 x R160/m2 = R72 257.60 excluding VAT, Generator Fees and Utilities
- 2 Months deposit required