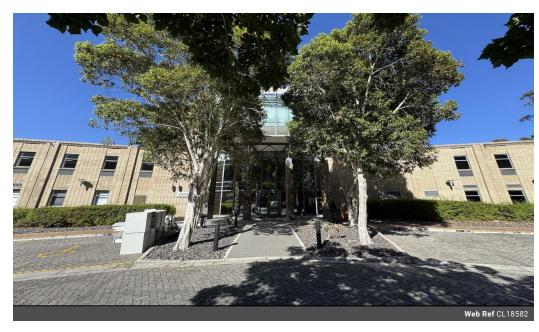

## Office to Let in Plattekloof

Office to Let with Spectacular Views

Tygerberg Park is situated at Plattekloof with two boundaries next to Tygerberg Nature Reserve. This office park is secured with access control and security at the main entrance. A central restaurant servicing all office buildings is open from 07:30 until 15h30 and a carwash is available during normal working hours. All buildings have generators for backup energy. Basements are equipped with sensor lights. There is a shuttle service available between Tygerberg Park and the Parow Taxi Terminal. Average available parking ratio is 4/100m2.

**Building Name** Drakenzicht Zoning Commercial

Interior Exterior Sizes 914m<sup>2</sup> Air Conditioning Yes Security Yes Floor Size Parking Ratio 4 bays / 100