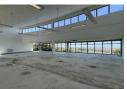

This 345m2 open office space is located on the first floor of the Uitzicht Building, offering:

- Stunning views of Cape Town and the airport
- Double volume ceiling and large aluminium windows for natural light
- Flexible layout to suit your needs with partitions and flooring