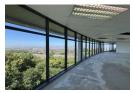

This 345m2 open office space is located on the first floor of the Uitzicht Building, offering:

- Stunning views of Cape Town and the airport
- Double volume ceiling and large aluminium windows for natural light
- Flexible layout to suit your needs with partitions and flooring