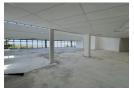

This 345m2 open office space is located on the first floor of the Uitzicht Building, offering:

- Stunning views of Cape Town and the airport
- Double volume ceiling and large aluminium windows for natural light
- Flexible layout to suit your needs with partitions and flooring