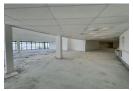

This 345m2 open office space is located on the first floor of the Uitzicht Building, offering:

- Stunning views of Cape Town and the airport
- Double volume ceiling and large aluminium windows for natural light
- Flexible layout to suit your needs with partitions and flooring