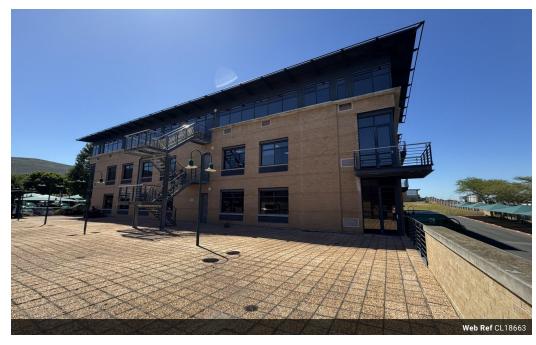

## 1023m2 Ground Floor Office Available In Plattekloof Office Park

Plattekloof Office Park offers office space to let in Plattekloof . The park consists of 3 office blocks, each with three levels. Between Block C and D is a communal area with tables for staff to relax. 24-hour manned security and access control with ample open, shaded and basement parking bays. Stairs and lift access to each floor. Parking is available at an additional cost. Rates per bay - Basement @ R850, Open @ R700 and Shaded/covered @R750 all Excl. VAT

This 1023.27m2 white box office space with air conditioners is situated on the ground floor of Block C. There is an entrance into the office from the main entrance at security. The current layout is an open space with several wall-mounted and ceiling-mounted air conditioners. The unit has a door walking out onto the communal seating area between Block C