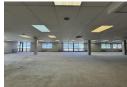

This 1023.27m2 white box office space with air conditioners is situated on the ground floor of Block C. There is an entrance into the office from the main entrance at security. The current layout is an open space with several wall-mounted and ceiling-mounted air conditioners. The unit has a door walking out onto the communal seating area between Block C