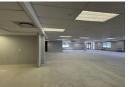

This 1023.27m2 white box office space with air conditioners is situated on the ground floor of Block C. There is an entrance into the office from the main entrance at security. The current layout is an open space with several wall-mounted and ceiling-mounted air conditioners. The unit has a door walking out onto the communal seating area between Block C