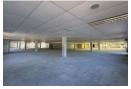

This 1023.27m2 white box office space with air conditioners is situated on the ground floor of Block C. There is an entrance into the office from the main entrance at security. The current layout is an open space with several wall-mounted and ceiling-mounted air conditioners. The unit has a door walking out onto the communal seating area between Block C