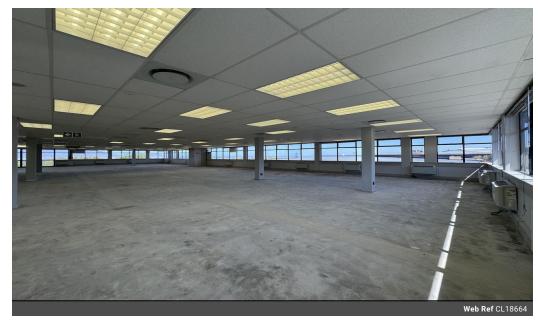

1492.89m2 Office Space

This white hox office space is situated on the ground floor and features: