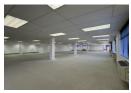

1014.23m2 Office Space

This white-hox office snace is situated on the around floor of Block D and features:

Plattekloof Office Park **Building Name** Zoning Commercial

Interior Exterior Sizes Air Conditioning Yes 1,014m<sup>2</sup> Yes Floor Size Security