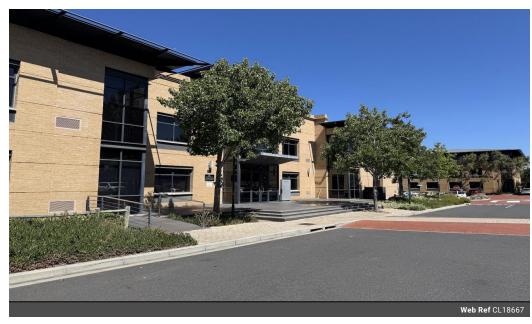

## Ground Floor Office Available: Plattekloof Office Park

Prime Commercial Space in Plattekloof

Plattekloof Office Park offers a unique opportunity to rent a spacious office with a range of amenities, situated in a secure and convenient location.

Key Features:

- 3 office blocks, each with three levels Communal area with tables for staff relaxation
- 24-hour manned security and access control
- Ample open, shaded, and basement parking bays
- Stairs and lift access to each floor
- Male and Female ablutions on each floor
- Generators provide backup energy

1014.23m2 Office Space

This white-hox office snace is situated on the around floor of Block D and features:

Plattekloof Office Park **Building Name** Zoning Commercial

Interior Exterior Sizes Air Conditioning Yes 1,014m<sup>2</sup> Yes Floor Size Security