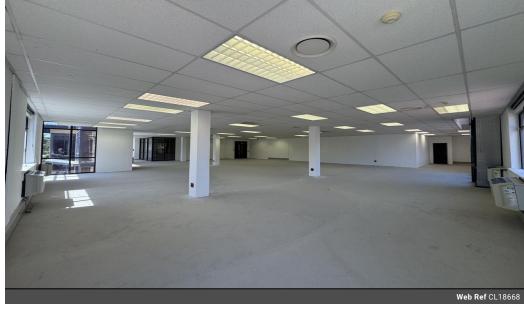

400.57m2 Office Space

This spacious office is situated on the first floor of Block E and features:

Plattekloof Office Park **Building Name** Zoning Commercial

Interior Exterior Sizes Air Conditioning Floor Size 401m<sup>2</sup> Yes Yes Security