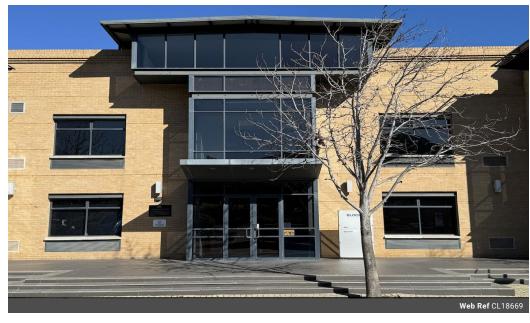

## 347m<sup>2</sup> Office To Let in Plattekloof

First Floor Office Available: Plattekloof Office Park

Prime Commercial Space in Plattekloof

Plattekloof Office Park offers a unique opportunity to rent a spacious office with a range of amenities, situated in a secure and convenient location.

346 82m2 Office Space

Plattekloof Office Park **Building Name** Zoning Commercial

Interior Exterior Sizes Air Conditioning 347m<sup>2</sup> Yes Yes Floor Size Security

Extras

Parking available R850 per basement bay R700 per open bay security