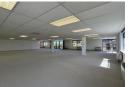

## 347m<sup>2</sup> Office To Let in Plattekloof

First Floor Office Available: Plattekloof Office Park

Prime Commercial Space in Plattekloof

Plattekloof Office Park offers a unique opportunity to rent a spacious office with a range of amenities, situated in a secure and convenient location.

346 82m2 Office Space

Plattekloof Office Park **Building Name** Zoning Commercial

Interior Exterior Sizes Air Conditioning 347m<sup>2</sup> Yes Yes Floor Size Security

Extras

Parking available R850 per basement bay R700 per open bay security