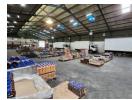

## 1200m2 WAREHOUSE FOR SALE BLACKHEATH

\*\*1200m2 Warehouse for Sale - Prime Blackheath Location, Excellent Value\*\*

This well-priced 1200m2 warehouse in the heart of Blackheath Industria offers an exceptional opportunity for businesses looking for prime industrial space with excellent accessibility. Strategically located near the R300, Stellenbosch Arterial, and Van Riebeeck Road, this property provides seamless connections to the N1 and N2 highways.

Ideal for warehousing, distribution, light manufacturing, and various commercial uses, this warehouse offers a combination of office space, yard access, and strong visibility for branding opportunities.

- \*\*Warehouse Features:\*\*
- 1200m2 of versatile space
- Large roller shutter door for easy loading and offloading
- Ample office space, including private offices upstairs