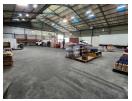

## 1200m2 WAREHOUSE FOR SALE BLACKHEATH

\*\*1200m2 Warehouse for Sale - Prime Blackheath Location, Excellent Value\*\*

This well-priced 1200m2 warehouse in the heart of Blackheath Industria offers an exceptional opportunity for businesses looking for prime industrial space with excellent accessibility. Strategically located near the R300, Stellenbosch Arterial, and Van Riebeeck Road, this property provides seamless connections to the N1 and N2 highways.

Ideal for warehousing, distribution, light manufacturing, and various commercial uses, this warehouse offers a combination of office space, yard access, and strong visibility for branding opportunities.

- \*\*Warehouse Features:\*\*
- 1200m2 of versatile space
- Large roller shutter door for easy loading and offloading
- Ample office space, including private offices upstairs