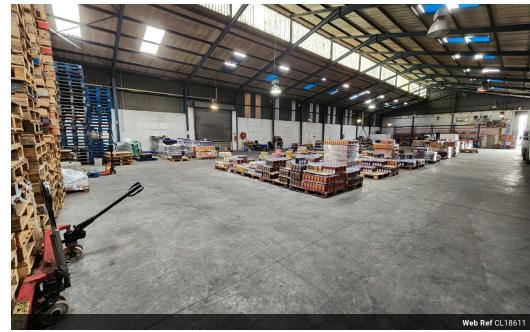

## 1200m2 WAREHOUSE FOR SALE BLACKHEATH

\*\*1200m2 Warehouse for Sale - Prime Blackheath Location, Excellent Value\*\*

This well-priced 1200m2 warehouse in the heart of Blackheath Industria offers an exceptional opportunity for businesses looking for prime industrial space with excellent accessibility. Strategically located near the R300, Stellenbosch Arterial, and Van Riebeeck Road, this property provides seamless connections to the N1 and N2 highways.

Ideal for warehousing, distribution, light manufacturing, and various commercial uses, this warehouse offers a combination of office space, yard access, and strong visibility for branding opportunities.

- \*\*Warehouse Features:\*\*
- 1200m2 of versatile space
- Large roller shutter door for easy loading and offloading
- Ample office space, including private offices upstairs