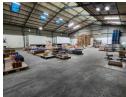

## 1200m2 WAREHOUSE FOR SALE BLACKHEATH

\*\*1200m2 Warehouse for Sale - Prime Blackheath Location, Excellent Value\*\*

This well-priced 1200m2 warehouse in the heart of Blackheath Industria offers an exceptional opportunity for businesses looking for prime industrial space with excellent accessibility. Strategically located near the R300, Stellenbosch Arterial, and Van Riebeeck Road, this property provides seamless connections to the N1 and N2 highways.

Ideal for warehousing, distribution, light manufacturing, and various commercial uses, this warehouse offers a combination of office space, yard access, and strong visibility for branding opportunities.

- \*\*Warehouse Features:\*\*
- 1200m2 of versatile space
- Large roller shutter door for easy loading and offloading
- Ample office space, including private offices upstairs