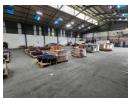

## 1200m2 WAREHOUSE FOR SALE BLACKHEATH

\*\*1200m2 Warehouse for Sale - Prime Blackheath Location, Excellent Value\*\*

This well-priced 1200m2 warehouse in the heart of Blackheath Industria offers an exceptional opportunity for businesses looking for prime industrial space with excellent accessibility. Strategically located near the R300, Stellenbosch Arterial, and Van Riebeeck Road, this property provides seamless connections to the N1 and N2 highways.

Ideal for warehousing, distribution, light manufacturing, and various commercial uses, this warehouse offers a combination of office space, yard access, and strong visibility for branding opportunities.

- \*\*Warehouse Features:\*\*
- 1200m2 of versatile space
- Large roller shutter door for easy loading and offloading
- Ample office space, including private offices upstairs