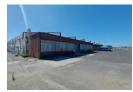

# Prime Industrial Warehouse for Sale in Epping

Discover this expansive industrial property in the heart of Epping Industrial, Cape Town's largest and most central industrial node. This versatile space is ideal for warehousing or manufacturing operations, offering both functionality and modern amenities.

Key Features

- -Total Site Area: 11,583m2 -Under Roof: 8,215m2
- -Power Supply: 1000 Amps, 3-phase -Security: Fully fenced, tarred yard with 24-hour security
- -Access: Gate-guarded entry to front yard parking area

## **Building Specifications**

- -Fire Safety: Fully sprinklered ceilings throughout the warehouse
- -Natural Lighting: Clear view roof panels for ample sky light
- -Office Space: Modern, carneted offices