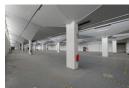

# Prime Industrial Warehouse for Sale in Epping

Discover this expansive industrial property in the heart of Epping Industrial, Cape Town's largest and most central industrial node. This versatile space is ideal for warehousing or manufacturing operations, offering both functionality and modern amenities.

Key Features

- -Total Site Area: 11,583m2 -Under Roof: 8,215m2
- -Power Supply: 1000 Amps, 3-phase -Security: Fully fenced, tarred yard with 24-hour security
- -Access: Gate-guarded entry to front yard parking area

## **Building Specifications**

- -Fire Safety: Fully sprinklered ceilings throughout the warehouse
- -Natural Lighting: Clear view roof panels for ample sky light
- -Office Space: Modern, carneted offices