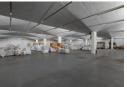

# Prime Industrial Warehouse for Sale in Epping

Discover this expansive industrial property in the heart of Epping Industrial, Cape Town's largest and most central industrial node. This versatile space is ideal for warehousing or manufacturing operations, offering both functionality and modern amenities.

Key Features

- -Total Site Area: 11,583m2 -Under Roof: 8,215m2
- -Power Supply: 1000 Amps, 3-phase -Security: Fully fenced, tarred yard with 24-hour security
- -Access: Gate-guarded entry to front yard parking area

## **Building Specifications**

- -Fire Safety: Fully sprinklered ceilings throughout the warehouse
- -Natural Lighting: Clear view roof panels for ample sky light
- -Office Space: Modern, carneted offices