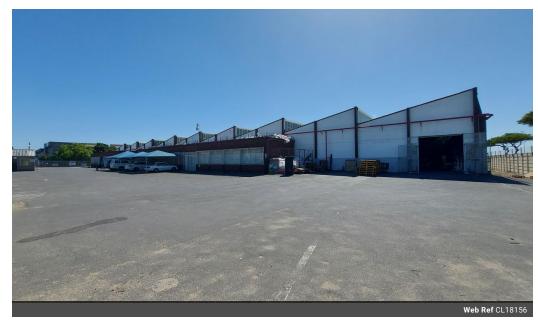

# Prime Industrial Warehouse for Sale in Epping

Discover this expansive industrial property in the heart of Epping Industrial, Cape Town's largest and most central industrial node. This versatile space is ideal for warehousing or manufacturing operations, offering both functionality and modern amenities.

Key Features

- -Total Site Area: 11,583m2 -Under Roof: 8,215m2
- -Power Supply: 1000 Amps, 3-phase -Security: Fully fenced, tarred yard with 24-hour security
- -Access: Gate-guarded entry to front yard parking area

## **Building Specifications**

- -Fire Safety: Fully sprinklered ceilings throughout the warehouse
- -Natural Lighting: Clear view roof panels for ample sky light
- -Office Space: Modern, carneted offices