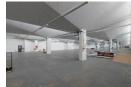

# Prime Industrial Warehouse for Sale in Epping

Discover this expansive industrial property in the heart of Epping Industrial, Cape Town's largest and most central industrial node. This versatile space is ideal for warehousing or manufacturing operations, offering both functionality and modern amenities.

Key Features

- -Total Site Area: 11,583m2 -Under Roof: 8,215m2
- -Power Supply: 1000 Amps, 3-phase -Security: Fully fenced, tarred yard with 24-hour security
- -Access: Gate-guarded entry to front yard parking area

## **Building Specifications**

- -Fire Safety: Fully sprinklered ceilings throughout the warehouse
- -Natural Lighting: Clear view roof panels for ample sky light
- -Office Space: Modern, carneted offices