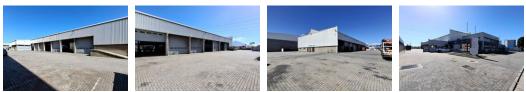

### 3258m2 INDUSTRIAL WAREHOUSE | 4734m2 YARD | 500 AMP 3-PHASE

This impressive 3,258m2 industrial property in Epping offers a comprehensive solution for logistics, distribution, and large-scale operations, strategically positioned with excellent brand exposure facing the N7 Highway. The property encompasses a 2,842m2 open-plan warehouse, 416m2 of office space and a 4,734m2 wrap-around yard, providing exceptional flexibility for diverse business needs.

Key highlights include a robust 500 AMP power supply (2 x 250amp breakers), 14 cross-docking doors (4.5m height x 5.4m width), 6 additional roller doors (3.1m high x 3.5m wide), and 7m eaves height perfect for high-stacking operations. With ample parking and direct highway visibility, this property represents a prime opportunity for businesses seeking a well-equipped and strategically