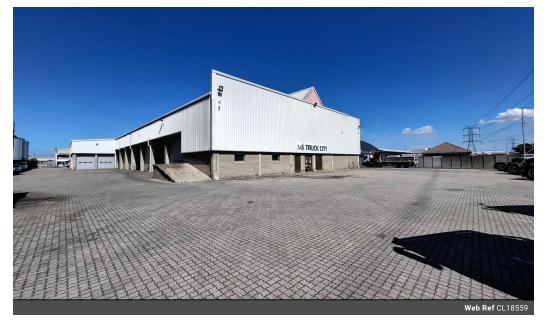

### 3258m2 INDUSTRIAL WAREHOUSE | 4734m2 YARD | 500 AMP 3-PHASE

This impressive 3,258m2 industrial property in Epping offers a comprehensive solution for logistics, distribution, and large-scale operations, strategically positioned with excellent brand exposure facing the N7 Highway. The property encompasses a 2,842m2 open-plan warehouse, 416m2 of office space and a 4,734m2 wrap-around yard, providing exceptional flexibility for diverse business needs.

Key highlights include a robust 500 AMP power supply (2 x 250amp breakers), 14 cross-docking doors (4.5m height x 5.4m width), 6 additional roller doors (3.1m high x 3.5m wide), and 7m eaves height perfect for high-stacking operations. With ample parking and direct highway visibility, this property represents a prime opportunity for businesses seeking a well-equipped and strategically