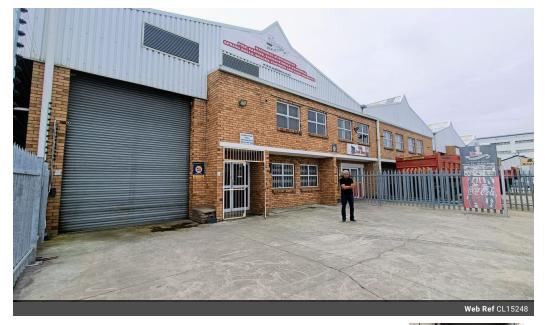

## 392sqm Industrial Factory For Sale in Elsies River, Cape Town

Well designed 392m2 Industrial facility with cold storage and retail shop available to purchase on Socony Road. The property is well located only two streets away from Voortrekker Road and 10kms to Cape Town International Airport.

Key Features:

- \* 6m High Freezer storage \* 200 Amp 3 Phase power \* 4.5m Roller door
- \* Warehouse/ factory floor
- \* 6m Eaves height
- \* 8m Roof pitch
- \* Reception area
- \* 3 x Offices
- \* Kitchen area \* Shop with pay counter
- \* Open floor stock area \* 3 x Toilets
- \* 4 x Parking have