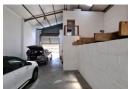

## Key Features:

- -Predominantly warehouse space with a large first-floor office and balcony

- -60 amp 3-phase power for the warehouse -4.5m roller shutter door for easy access -Exclusive use yard area accessible via a remote-controlled gate
- -Double garage for additional storage or workspace
- -6m high eaves and insulated roof for optimal storage conditions
- -Separate warehouse and office toilet facilities
- -Kitchenette and shower for employee amenities
- -Convenient location close to local amenities and public transport links