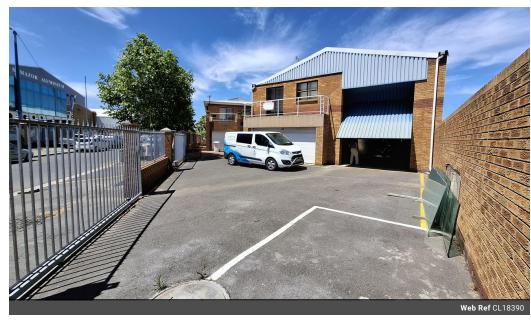

## 187m2 INDUSTRIAL WAREHOUSE FOR SALE IN KILLARNEY GARDENS

As part of a well-maintained industrial park, this unit boasts a prominent location on the border of the park, with direct access off Monza Road.

## Key Features:

- -Predominantly warehouse space with a large first-floor office and balcony

- -60 amp 3-phase power for the warehouse -4.5m roller shutter door for easy access -Exclusive use yard area accessible via a remote-controlled gate
- -Double garage for additional storage or workspace
- -6m high eaves and insulated roof for optimal storage conditions
- -Separate warehouse and office toilet facilities
- -Kitchenette and shower for employee amenities
- -Convenient location close to local amenities and public transport links

Title **Building Name** Zoning

Exterior Open Parking Bays Parking Ratio

Sectional 7 Monzak Park Industrial

Interior

Air Conditioning Yes Power 3 Phase Yes Power Amps 60

1 bays / 100 m<sup>2</sup>

Sizes Floor Size **Building Height** 