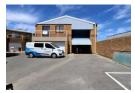

## 187m2 INDUSTRIAL WAREHOUSE FOR SALE IN KILLARNEY GARDENS

As part of a well-maintained industrial park, this unit boasts a prominent location on the border of the park, with direct access off Monza Road.

## Key Features:

- -Predominantly warehouse space with a large first-floor office and balcony

- -60 amp 3-phase power for the warehouse -4.5m roller shutter door for easy access -Exclusive use yard area accessible via a remote-controlled gate
- -Double garage for additional storage or workspace
- -6m high eaves and insulated roof for optimal storage conditions
- -Separate warehouse and office toilet facilities
- -Kitchenette and shower for employee amenities
- -Convenient location close to local amenities and public transport links