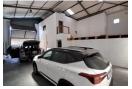

## Key Features:

- -Predominantly warehouse space with a large first-floor office and balcony

- -60 amp 3-phase power for the warehouse -4.5m roller shutter door for easy access -Exclusive use yard area accessible via a remote-controlled gate
- -Double garage for additional storage or workspace
- -6m high eaves and insulated roof for optimal storage conditions
- -Separate warehouse and office toilet facilities
- -Kitchenette and shower for employee amenities
- -Convenient location close to local amenities and public transport links