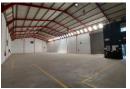

## 851m2 INDUSTRIAL WAREHOUSE FOR SALE IN KILLARNEY GARDENS

Exceptional industrial warehouse for sale, strategically positioned off a quiet cul-de-sac within a secure industrial park. The property offers 865m2 of versatile space, perfect for manufacturing or distribution operations. Situated among just four sectional title units, this professional setting provides the privacy and security your business demands, with a thoughtfully designed layout incorporating both office space and warehouse facilities.

- Property features include: -5.5m Height roller shutter door
- -6.5m floor to eves and apex reaching 9m
- -Insulated roofing
- -150 AMPS 3Phase power
- -9 Parking bays (4undercover)
- -Large reception with laminated flooring -Boardroom
- -1 x standard office component
- -2 x Large offices upstairs

Title Sectional **Building Name** Unit 2 Security Park, 7 Hunt Road Zoning Industrial

Interior Exterior Sizes Air Conditioning Floor Size 856m<sup>2</sup> Yes Security Yes Covered Parking Bays Power 3 Phase Yes 4 **Building Height** 9m Power Amps 150 Open Parking Bays Parking Ratio 1 bays / 100