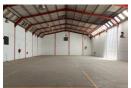

## 851m2 INDUSTRIAL WAREHOUSE FOR SALE IN KILLARNEY GARDENS

Exceptional industrial warehouse for sale, strategically positioned off a quiet cul-de-sac within a secure industrial park. The property offers 865m2 of versatile space, perfect for manufacturing or distribution operations. Situated among just four sectional title units, this professional setting provides the privacy and security your business demands, with a thoughtfully designed layout incorporating both office space and warehouse facilities.

- Property features include: -5.5m Height roller shutter door
- -6.5m floor to eves and apex reaching 9m
- -Insulated roofing
- -150 AMPS 3Phase power
- -9 Parking bays (4undercover)
- -Large reception with laminated flooring -Boardroom
- -1 x standard office component
- -2 x Large offices upstairs

Title Sectional **Building Name** Unit 2 Security Park, 7 Hunt Road Zoning Industrial

Interior Exterior Sizes Air Conditioning Floor Size 856m<sup>2</sup> Yes Security Yes Covered Parking Bays Power 3 Phase Yes 4 **Building Height** 9m Power Amps 150 Open Parking Bays Parking Ratio 1 bays / 100