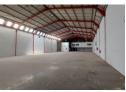

## 851m2 INDUSTRIAL WAREHOUSE FOR SALE IN KILLARNEY GARDENS

Exceptional industrial warehouse for sale, strategically positioned off a quiet cul-de-sac within a secure industrial park. The property offers 865m2 of versatile space, perfect for manufacturing or distribution operations. Situated among just four sectional title units, this professional setting provides the privacy and security your business demands, with a thoughtfully designed layout incorporating both office space and warehouse facilities.

- Property features include: -5.5m Height roller shutter door
- -6.5m floor to eves and apex reaching 9m
- -Insulated roofing
- -150 AMPS 3Phase power
- -9 Parking bays (4undercover)
- -Large reception with laminated flooring -Boardroom
- -1 x standard office component
- -2 x Large offices upstairs

Title Sectional **Building Name** Unit 2 Security Park, 7 Hunt Road Zoning Industrial

Interior Exterior Sizes Air Conditioning Floor Size 856m<sup>2</sup> Yes Security Yes Covered Parking Bays Power 3 Phase Yes 4 **Building Height** 9m Power Amps 150 Open Parking Bays Parking Ratio 1 bays / 100