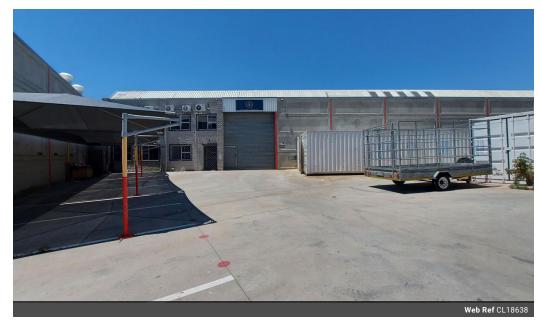

## 851m2 INDUSTRIAL WAREHOUSE FOR SALE IN KILLARNEY GARDENS

Exceptional industrial warehouse for sale, strategically positioned off a quiet cul-de-sac within a secure industrial park. The property offers 865m2 of versatile space, perfect for manufacturing or distribution operations. Situated among just four sectional title units, this professional setting provides the privacy and security your business demands, with a thoughtfully designed layout incorporating both office space and warehouse facilities.

- Property features include: -5.5m Height roller shutter door
- -6.5m floor to eves and apex reaching 9m
- -Insulated roofing
- -150 AMPS 3Phase power
- -9 Parking bays (4undercover)
- -Large reception with laminated flooring -Boardroom
- -1 x standard office component
- -2 x Large offices upstairs

Title Sectional **Building Name** Unit 2 Security Park, 7 Hunt Road Zoning Industrial

Interior Exterior Sizes Air Conditioning Floor Size 856m<sup>2</sup> Yes Security Yes Covered Parking Bays Power 3 Phase Yes 4 **Building Height** 9m Power Amps 150 Open Parking Bays Parking Ratio 1 bays / 100