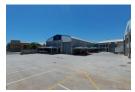

## 851m2 INDUSTRIAL WAREHOUSE FOR SALE IN KILLARNEY GARDENS

Exceptional industrial warehouse for sale, strategically positioned off a quiet cul-de-sac within a secure industrial park. The property offers 865m2 of versatile space, perfect for manufacturing or distribution operations. Situated among just four sectional title units, this professional setting provides the privacy and security your business demands, with a thoughtfully designed layout incorporating both office space and warehouse facilities.

- Property features include: -5.5m Height roller shutter door
- -6.5m floor to eves and apex reaching 9m
- -Insulated roofing
- -150 AMPS 3Phase power
- -9 Parking bays (4undercover)
- -Large reception with laminated flooring -Boardroom
- -1 x standard office component
- -2 x Large offices upstairs

Title Sectional **Building Name** Unit 2 Security Park, 7 Hunt Road Zoning Industrial

Interior Exterior Sizes Air Conditioning Floor Size 856m<sup>2</sup> Yes Security Yes Covered Parking Bays Power 3 Phase Yes 4 **Building Height** 9m Power Amps 150 Open Parking Bays Parking Ratio 1 bays / 100