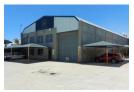

## 1060m2 INDUSTRIAL WAREHOUSE FOR SALE IN KILLARNEY GARDENS

Exceptional sectional tiltle warehouse available to purchase, situated in a secure, gate-controlled industrial complex on Hunt Road, Killarney Gardens. This versatile space combines practical industrial functionality with professional office amenities, making it ideal for businesses seeking a premium location with comprehensive security features.

Property features include:

- -2 x Roller shutter doors
- -5.5m High x 5m wide
- -3m High x 5m wide
- -6m Floor to eves with roof pitch reaching 9m
- -Insulated roofing
- -150 AMPS 3Phase power
- -10 Parking bays (4undercover)
- -Large tiled reception
- -Large open plan office upstairs
- -Office toilet
- -Additional 2 x large offices