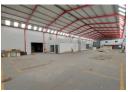

## 1060m2 INDUSTRIAL WAREHOUSE FOR SALE IN KILLARNEY GARDENS

Exceptional sectional tiltle warehouse available to purchase, situated in a secure, gate-controlled industrial complex on Hunt Road, Killarney Gardens. This versatile space combines practical industrial functionality with professional office amenities, making it ideal for businesses seeking a premium location with comprehensive security features.

Property features include:

- -2 x Roller shutter doors
- -5.5m High x 5m wide
- -3m High x 5m wide
- -6m Floor to eves with roof pitch reaching 9m
- -Insulated roofing
- -150 AMPS 3Phase power
- -10 Parking bays (4undercover)
- -Large tiled reception
- -Large open plan office upstairs
- -Office toilet
- -Additional 2 x large offices