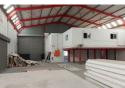

## 1060m2 INDUSTRIAL WAREHOUSE FOR SALE IN KILLARNEY GARDENS

Exceptional sectional tiltle warehouse available to purchase, situated in a secure, gate-controlled industrial complex on Hunt Road, Killarney Gardens. This versatile space combines practical industrial functionality with professional office amenities, making it ideal for businesses seeking a premium location with comprehensive security features.

Property features include:

- -2 x Roller shutter doors
- -5.5m High x 5m wide
- -3m High x 5m wide
- -6m Floor to eves with roof pitch reaching 9m
- -Insulated roofing
- -150 AMPS 3Phase power
- -10 Parking bays (4undercover)
- -Large tiled reception
- -Large open plan office upstairs
- -Office toilet
- -Additional 2 x large offices