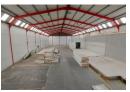

## 1060m2 INDUSTRIAL WAREHOUSE FOR SALE IN KILLARNEY GARDENS

Exceptional sectional tiltle warehouse available to purchase, situated in a secure, gate-controlled industrial complex on Hunt Road, Killarney Gardens. This versatile space combines practical industrial functionality with professional office amenities, making it ideal for businesses seeking a premium location with comprehensive security features.

Property features include:

- -2 x Roller shutter doors
- -5.5m High x 5m wide
- -3m High x 5m wide
- -6m Floor to eves with roof pitch reaching 9m
- -Insulated roofing
- -150 AMPS 3Phase power
- -10 Parking bays (4undercover)
- -Large tiled reception
- -Large open plan office upstairs
- -Office toilet
- -Additional 2 x large offices