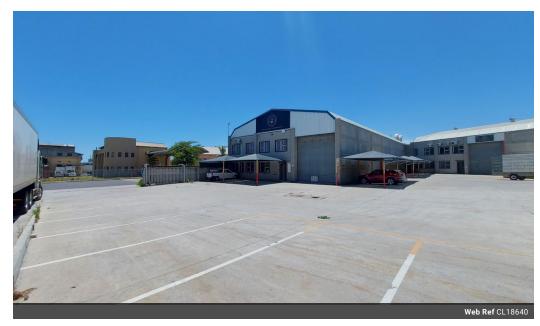

## 1060m2 INDUSTRIAL WAREHOUSE FOR SALE IN KILLARNEY GARDENS

Exceptional sectional tiltle warehouse available to purchase, situated in a secure, gate-controlled industrial complex on Hunt Road, Killarney Gardens. This versatile space combines practical industrial functionality with professional office amenities, making it ideal for businesses seeking a premium location with comprehensive security features.

Property features include:

- -2 x Roller shutter doors
- -5.5m High x 5m wide
- -3m High x 5m wide
- -6m Floor to eves with roof pitch reaching 9m
- -Insulated roofing
- -150 AMPS 3Phase power
- -10 Parking bays (4undercover)
- -Large tiled reception
- -Large open plan office upstairs
- -Office toilet
- -Additional 2 x large offices