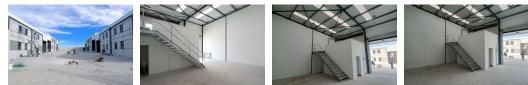

Key features include:

-Remote gate access and electric fencing for enhanced security -2 parking bays plus a dedicated loading bay -60 amp 3 phase power and modern LED lighting -4.1m electric roller door for easy access -Impressive ceiling heights: 6m lowest, 7m highest roof eave -Power floated warehouse floor -Tiled office component -Separate admin/factory toilet