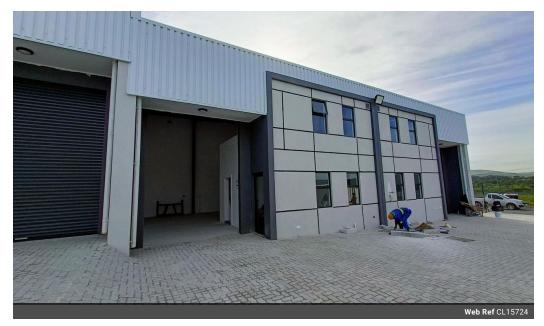

### 132m2 Industrial Warehouse For Sale in Rivergate

This prime property offers excellent access to the N1 highway via the N7 and is strategically located just 24km from Cape Town's Airport and harbour. Situated in the heart of a thriving industrial area, it's in close proximity to major hubs such as Killarney Gardens, Atlas Gardens, Richmond Park, Montague Gardens, and Paarden Eiland.

Key features include:

-Remote gate access and electric fencing for enhanced security -2 parking bays plus a dedicated loading bay -60 amp 3 phase power and modern LED lighting -4.1m electric roller door for easy access -Impressive ceiling heights: 6m lowest, 7m highest roof eave -Power floated warehouse floor -Tiled office component -Separate admin/factory toilet