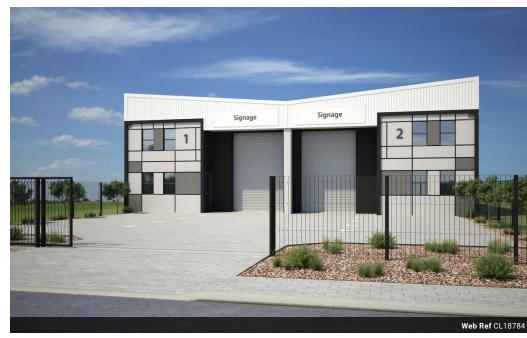

## 4 x 266m2 WAREHOUSES FOR SALE | NEW FACTORY DEVELOPMENT | TITAN PARK 2

Titan Park 2 offers an exciting new sectional title development in the secure Pegasus Park enclave of Rivergate. This premium industrial opportunity features 4 identical factory units, each providing versatile space for business operations with modern amenities.

## Key features:

- 266m2 total space per unit Double volume warehouse (202m2)
- Mezzanine floor (32m2)
- Ground floor office (22m2) - Kitchen & toilets (10m2)
- Power floated warehouse floor

- Tiled office floors Solar power installation ready 4 dedicated parking bays per unit plus visitor parking