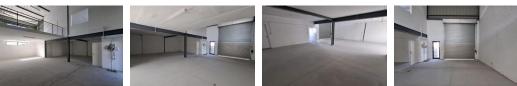

### 231m2 | INDUSTRIAL WAREHOUSE FOR SALE | RIVERGATE

This versatile warehouse offers exceptional specifications to meet your business needs, combining functional workspace with administrative facilities in a secure location.

#### Key features:

-Quick links to M5, N7 + N1 -Roller door 4m high x 3.5m wide -Entry eave height 8.4m high, rear eave 6.2m high -2.8m height under mezzanine -50 amp 3 phase power -Insulated roof -Concrete mezzanine level -1 open plan 1st floor office -Mezzanine area for storage or additional office space -1st floor admin toilet and kitchenette -1 factory toilet -2 narking have