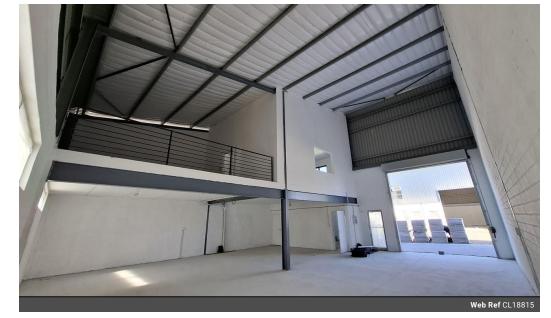

### 231m2 | INDUSTRIAL WAREHOUSE FOR SALE | RIVERGATE

This versatile warehouse offers exceptional specifications to meet your business needs, combining functional workspace with administrative facilities in a secure location.

#### Key features:

-Quick links to M5, N7 + N1 -Roller door 4m high x 3.5m wide -Entry eave height 8.4m high, rear eave 6.2m high -2.8m height under mezzanine -50 amp 3 phase power -Insulated roof -Concrete mezzanine level -1 open plan 1st floor office -Mezzanine area for storage or additional office space -1st floor admin toilet and kitchenette -1 factory toilet -2 narking have

#### Zoning Industrial

| Interior         |     | Exteri |
|------------------|-----|--------|
| Air Conditioning | Yes | Secur  |
| Power 3 Phase    | Yes | Open   |
| Power Amps       | 50  | Parkir |

rior ritv Parking Bays ing Ratio

Yes 2 1 bays / 100 m²

Sizes Floor Size **Building Height** 

231m<sup>2</sup> 8m

https://www.warehouses4africa.com