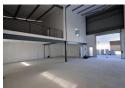

Key features:

-Quick links to M5, N7 + N1

-Roller door 4m high x 3.5m wide -Entry eave height 8.4m high, rear eave 6.2m high -2.8m height under mezzanine

-50amp 3 phase power

-Insulated roof

-Concrete mezzanine level

-1 open plan 1st floor office

-Mezzanine area for storage or additional office space -1st floor admin toilet and kitchenette

-1 factory toilet

-2 narking have

Zoning Industrial

| Interior         |     | Exterior          |              | Sizes           |       |
|------------------|-----|-------------------|--------------|-----------------|-------|
| Air Conditioning | Yes | Security          | Yes          | Floor Size      | 230m² |
| Power 3 Phase    | Yes | Open Parking Bays | 2            | Building Height | 8m    |
| Power Amps       | 50  | Parking Ratio     | 1 bays / 100 |                 |       |
| -                |     | -                 | m²           |                 |       |