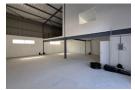

Key features:

-Quick links to M5, N7 + N1

-Roller door 4m high x 3.5m wide -Entry eave height 8.4m high, rear eave 6.2m high -2.8m height under mezzanine

-50amp 3 phase power

-Insulated roof

-Concrete mezzanine level

-1 open plan 1st floor office

-Mezzanine area for storage or additional office space -1st floor admin toilet and kitchenette

-1 factory toilet

-2 narking have

Zoning Industrial

| Interior         |     | Exterior          |              | Sizes           |       |
|------------------|-----|-------------------|--------------|-----------------|-------|
| Air Conditioning | Yes | Security          | Yes          | Floor Size      | 230m² |
| Power 3 Phase    | Yes | Open Parking Bays | 2            | Building Height | 8m    |
| Power Amps       | 50  | Parking Ratio     | 1 bays / 100 |                 |       |
| -                |     | -                 | m²           |                 |       |