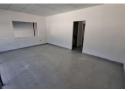

## 230m2 | INDUSTRIAL WAREHOUSE FOR SALE | RIVERGATE

Prime industrial property available to purchase in the Rivergate area. This versatile warehouse offers exceptional specifications to meet your business needs, combining functional workspace with administrative facilities in a secure location.

-1 open plan 1st floor office

-Mezzanine area for storage or additional office space -1st floor admin toilet and kitchenette

-1 factory toilet

-2 narking have

Zoning Industrial

| Interior         |     | Exterior          |              | Sizes           |       |
|------------------|-----|-------------------|--------------|-----------------|-------|
| Air Conditioning | Yes | Security          | Yes          | Floor Size      | 230m² |
| Power 3 Phase    | Yes | Open Parking Bays | 2            | Building Height | 8m    |
| Power Amps       | 50  | Parking Ratio     | 1 bays / 100 |                 |       |
| -                |     | -                 | m²           |                 |       |