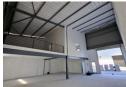

Key features:

-Quick links to M5, N7 + N1

-Roller door 4m high x 3.5m wide -Entry eave height 8.4m high, rear eave 6.2m high -2.8m height under mezzanine

-50amp 3 phase power

-Insulated roof

-Concrete mezzanine level

-1 open plan 1st floor office

-Mezzanine area for storage or additional office space -1st floor admin toilet and kitchenette

-1 factory toilet

-2 narking have

Zoning Industrial

| Interior         |     | Exterior          |              | Sizes           |       |
|------------------|-----|-------------------|--------------|-----------------|-------|
| Air Conditioning | Yes | Security          | Yes          | Floor Size      | 230m² |
| Power 3 Phase    | Yes | Open Parking Bays | 2            | Building Height | 8m    |
| Power Amps       | 50  | Parking Ratio     | 1 bays / 100 |                 |       |
| -                |     | -                 | m²           |                 |       |