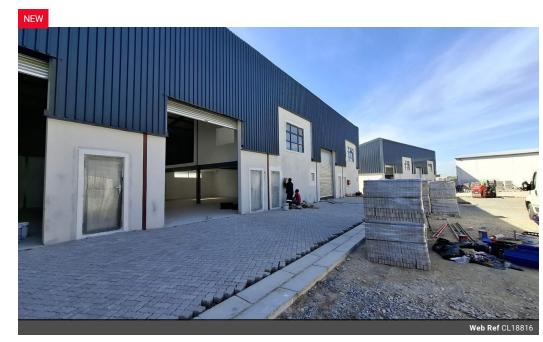

## 230m2 | INDUSTRIAL WAREHOUSE FOR SALE | RIVERGATE

Prime industrial property available to purchase in the Rivergate area. This versatile warehouse offers exceptional specifications to meet your business needs, combining functional workspace with administrative facilities in a secure location.

Key features:

-Quick links to M5, N7 + N1

-Roller door 4m high x 3.5m wide -Entry eave height 8.4m high, rear eave 6.2m high -2.8m height under mezzanine

-50amp 3 phase power

-Insulated roof

-Concrete mezzanine level