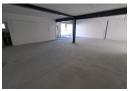

## 229m2 WAREHOUSE FOR SALE IN RIVERGATE

This versatile warehouse offers exceptional specifications to meet your business needs, combining functional workspace with administrative facilities in a secure location.

Key features:

- rey reatures.
  -Quick links to M5, N7 + N1
  -Roller door 4m high x 3.5m wide
  -Entry eave height 8.4m high, rear eave 6.2m high
  -2.8m height under mezzanine
- -50amp 3 phase power
- -Insulated roof
- -Concrete mezzanine level
- -1 open plan 1st floor office -Mezzanine area for storage or additional office space -1st floor admin toilet and kitchenette
- -1 factory toilet
- -2 narking have