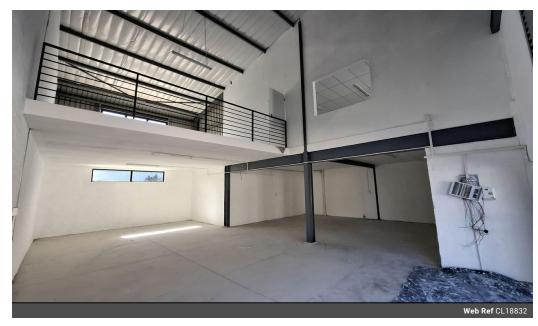

## 229m2 WAREHOUSE FOR SALE IN RIVERGATE

This versatile warehouse offers exceptional specifications to meet your business needs, combining functional workspace with administrative facilities in a secure location.

Key features:

- rey reatures.
  -Quick links to M5, N7 + N1
  -Roller door 4m high x 3.5m wide
  -Entry eave height 8.4m high, rear eave 6.2m high
  -2.8m height under mezzanine
- -50amp 3 phase power
- -Insulated roof
- -Concrete mezzanine level
- -1 open plan 1st floor office -Mezzanine area for storage or additional office space -1st floor admin toilet and kitchenette
- -1 factory toilet
- -2 narking have

| Interior         |     | Exterior          |              | Sizes           |       |
|------------------|-----|-------------------|--------------|-----------------|-------|
| Air Conditioning | Yes | Security          | Yes          | Floor Size      | 229m² |
| Power 3 Phase    | Yes | Open Parking Bays | 2            | Building Height | 8m    |
| Power Amps       | 50  | Parking Ratio     | 1 bays / 100 |                 |       |
| ·                |     | _                 | m²           |                 |       |