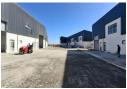

## 229m2 WAREHOUSE FOR SALE IN RIVERGATE

This versatile warehouse offers exceptional specifications to meet your business needs, combining functional workspace with administrative facilities in a secure location.

Key features:

- rey reatures.
  -Quick links to M5, N7 + N1
  -Roller door 4m high x 3.5m wide
  -Entry eave height 8.4m high, rear eave 6.2m high
  -2.8m height under mezzanine
- -50amp 3 phase power
- -Insulated roof
- -Concrete mezzanine level
- -1 open plan 1st floor office -Mezzanine area for storage or additional office space -1st floor admin toilet and kitchenette
- -1 factory toilet
- -2 narking have