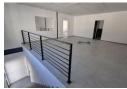

Key features:

- rey reatures.
  -Quick links to M5, N7 + N1
  -Roller door 4m high x 3.5m wide
  -Entry eave height 8.4m high, rear eave 6.2m high
  -2.8m height under mezzanine
- -50amp 3 phase power
- -Insulated roof
- -Concrete mezzanine level
- -1 open plan 1st floor office -Mezzanine area for storage or additional office space -1st floor admin toilet and kitchenette
- -1 factory toilet
- -2 narking have