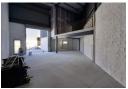

Key features:

- rey reatures.
  -Quick links to M5, N7 + N1
  -Roller door 4m high x 3.5m wide
  -Entry eave height 8.4m high, rear eave 6.2m high
  -2.8m height under mezzanine
- -50amp 3 phase power
- -Insulated roof
- -Concrete mezzanine level
- -1 open plan 1st floor office
- -Mezzanine area for storage or additional office space -1st floor admin toilet and kitchenette
- -1 factory toilet
- -2 narking have

Zoning Industrial

Interior Exterior Sizes Power 3 Phase 196m<sup>2</sup> Yes Open Parking Bays Floor Size 1 bays / 100 Power Amps 50 Parking Ratio **Building Height** 8m m<sup>2</sup>