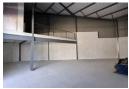

Key features:

- rey reatures.
  -Quick links to M5, N7 + N1
  -Roller door 4m high x 3.5m wide
  -Entry eave height 8.4m high, rear eave 6.2m high
  -2.8m height under mezzanine
- -50amp 3 phase power
- -Insulated roof
- -Concrete mezzanine level
- -1 open plan 1st floor office
- -Mezzanine area for storage or additional office space -1st floor admin toilet and kitchenette
- -1 factory toilet
- -2 narking have

Zoning Industrial

Interior Exterior Sizes Power 3 Phase 196m<sup>2</sup> Yes Open Parking Bays Floor Size 1 bays / 100 Power Amps 50 Parking Ratio **Building Height** 8m m<sup>2</sup>