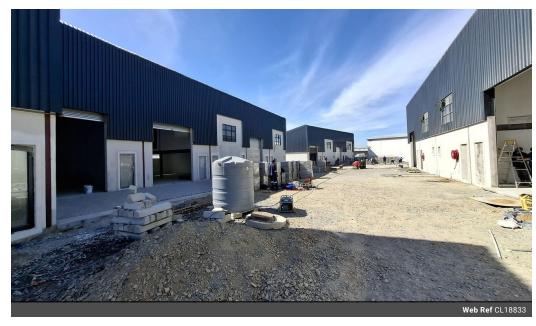

## 196m2 | INDUSTRIAL WAREHOUSE FOR SALE | RIVERGATE

Industrial warehouse for sale offering exceptional specifications to meet your business needs, combining functional workspace with administrative facilities in a secure location.

Key features:

- rey reatures.
  -Quick links to M5, N7 + N1
  -Roller door 4m high x 3.5m wide
  -Entry eave height 8.4m high, rear eave 6.2m high
  -2.8m height under mezzanine
- -50amp 3 phase power
- -Insulated roof
- -Concrete mezzanine level
- -1 open plan 1st floor office
- -Mezzanine area for storage or additional office space -1st floor admin toilet and kitchenette
- -1 factory toilet
- -2 narking have