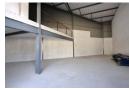

## 196m2 | INDUSTRIAL WAREHOUSE FOR SALE | RIVERGATE

Industrial warehouse for sale offering exceptional specifications to meet your business needs, combining functional workspace with administrative facilities in a secure location.

Key features:

- rey reatures.
  -Quick links to M5, N7 + N1
  -Roller door 4m high x 3.5m wide
  -Entry eave height 8.4m high, rear eave 6.2m high
  -2.8m height under mezzanine
- -50amp 3 phase power
- -Insulated roof
- -Concrete mezzanine level
- -1 open plan 1st floor office
- -Mezzanine area for storage or additional office space -1st floor admin toilet and kitchenette
- -1 factory toilet
- -2 narking have

Zoning Industrial

Interior Exterior Sizes Power 3 Phase 196m<sup>2</sup> Yes Open Parking Bays Floor Size 1 bays / 100 Power Amps 50 Parking Ratio **Building Height** 8m m<sup>2</sup>