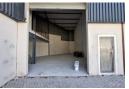

Key features:

- rey reatures.
  -Quick links to M5, N7 + N1
  -Roller door 4m high x 3.5m wide
  -Entry eave height 8.4m high, rear eave 6.2m high
  -2.8m height under mezzanine
- -50amp 3 phase power
- -Insulated roof
- -Concrete mezzanine level
- -1 open plan 1st floor office
- -Mezzanine area for storage or additional office space -1st floor admin toilet and kitchenette
- -1 factory toilet
- -2 narking have

Zoning Industrial

Interior Exterior Sizes Power 3 Phase 196m<sup>2</sup> Yes Open Parking Bays Floor Size 1 bays / 100 Power Amps 50 Parking Ratio **Building Height** 8m m<sup>2</sup>