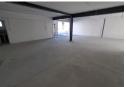

## Property Highlights:

- -Strategic location good access to M5, N7 and N1 highways
- -4m x 3.5m roller door entrance -Ceiling clearance: 8.4m at entry, 6.2m at rear -Spacious 2.8m height beneath mezzanine
- -50amp 3-phase power supply
- -Superior insulated roofing
- -Durable concrete mezzanine construction
- -Modern open-concept first floor office
- -Versatile mezzanine area ideal for storage or office expansion -Complete first floor amenities including toilet and kitchenette
- -Dedicated factory bathroom
- -2 designated bays
- -Security featuring access control and CCTV monitoring