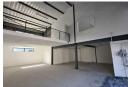

## Property Highlights:

- -Strategic location good access to M5, N7 and N1 highways
- -4m x 3.5m roller door entrance -Ceiling clearance: 8.4m at entry, 6.2m at rear -Spacious 2.8m height beneath mezzanine
- -50amp 3-phase power supply
- -Superior insulated roofing
- -Durable concrete mezzanine construction
- -Modern open-concept first floor office
- -Versatile mezzanine area ideal for storage or office expansion -Complete first floor amenities including toilet and kitchenette
- -Dedicated factory bathroom
- -2 designated bays
- -Security featuring access control and CCTV monitoring