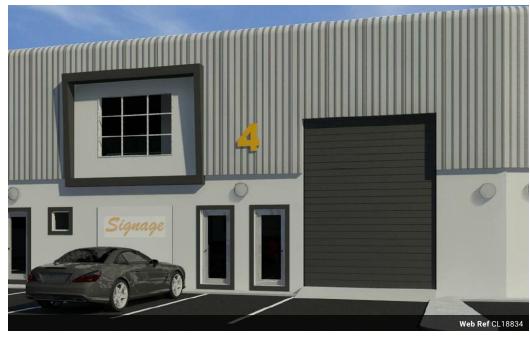

# 229m2 | INDUSTRIAL WAREHOUSE FOR SALE | RIVERGATE

This meticulously designed industrial property blends practical workspace with administrative facilities in a prime, secure setting.

## Property Highlights:

- -Strategic location good access to M5, N7 and N1 highways
- -4m x 3.5m roller door entrance -Ceiling clearance: 8.4m at entry, 6.2m at rear -Spacious 2.8m height beneath mezzanine
- -50amp 3-phase power supply
- -Superior insulated roofing
- -Durable concrete mezzanine construction
- -Modern open-concept first floor office
- -Versatile mezzanine area ideal for storage or office expansion -Complete first floor amenities including toilet and kitchenette
- -Dedicated factory bathroom
- -2 designated bays
- -Security featuring access control and CCTV monitoring