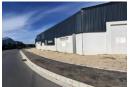

# 229m2 | INDUSTRIAL WAREHOUSE FOR SALE | RIVERGATE

This meticulously designed industrial property blends practical workspace with administrative facilities in a prime, secure setting.

## Property Highlights:

- -Strategic location good access to M5, N7 and N1 highways
- -4m x 3.5m roller door entrance -Ceiling clearance: 8.4m at entry, 6.2m at rear -Spacious 2.8m height beneath mezzanine
- -50amp 3-phase power supply
- -Superior insulated roofing
- -Durable concrete mezzanine construction
- -Modern open-concept first floor office
- -Versatile mezzanine area ideal for storage or office expansion -Complete first floor amenities including toilet and kitchenette
- -Dedicated factory bathroom
- -2 designated bays
- -Security featuring access control and CCTV monitoring