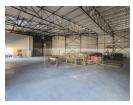

## 1507m2 WAREHOUSE TO RENT IN BELLVILLE SOUTH

\*\*Brand-New 1507m2 Warehouse for Rent in Bellville South - Prime Industrial Hub Location!\*\*

Step into this brand-new industrial space, strategically located in Bellville South's thriving industrial hub. With exceptional exposure and fantastic signage opportunities, this 1507m2 warehouse is perfect for businesses seeking a modern, functional, and accessible base of operations.

- \*\*Key Features:\*\*
   \*\*Office & Reception Areas:\*\* Includes a large reception, standard office space, and a spacious warehouse office for seamless operations.
- \*\*Versatile Warehouse Layout:\*\* Boasting excellent floor space, four dedicated storerooms, and ample power points for operational efficiency.
  -\*\*Robust Amenities:\*\* Two kitchenettes, ample ablutions for office and warehouse staff, and convenient truck access to