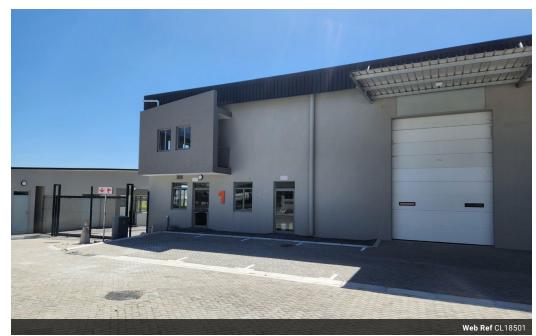

## 1507m2 WAREHOUSE TO RENT IN BELLVILLE SOUTH

\*\*Brand-New 1507m2 Warehouse for Rent in Bellville South - Prime Industrial Hub Location!\*\*

Step into this brand-new industrial space, strategically located in Bellville South's thriving industrial hub. With exceptional exposure and fantastic signage opportunities, this 1507m2 warehouse is perfect for businesses seeking a modern, functional, and accessible base of operations.

- \*\*Key Features:\*\*
   \*\*Office & Reception Areas:\*\* Includes a large reception, standard office space, and a spacious warehouse office for seamless operations.
- \*\*Versatile Warehouse Layout:\*\* Boasting excellent floor space, four dedicated storerooms, and ample power points for operational efficiency.
  -\*\*Robust Amenities:\*\* Two kitchenettes, ample ablutions for office and warehouse staff, and convenient truck access to