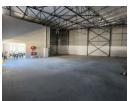

## 1507m2 WAREHOUSE TO RENT IN BELLVILLE SOUTH

\*\*Brand-New 1507m2 Warehouse for Rent in Bellville South - Prime Industrial Hub Location!\*\*

Step into this brand-new industrial space, strategically located in Bellville South's thriving industrial hub. With exceptional exposure and fantastic signage opportunities, this 1507m2 warehouse is perfect for businesses seeking a modern, functional, and accessible base of operations.

- \*\*Key Features:\*\*
   \*\*Office & Reception Areas:\*\* Includes a large reception, standard office space, and a spacious warehouse office for seamless operations.
- \*\*Versatile Warehouse Layout:\*\* Boasting excellent floor space, four dedicated storerooms, and ample power points for operational efficiency.
  -\*\*Robust Amenities:\*\* Two kitchenettes, ample ablutions for office and warehouse staff, and convenient truck access to

| Building Name<br>Zoning     | Unit 1<br>Industrial |                                     |           |                               |              |
|-----------------------------|----------------------|-------------------------------------|-----------|-------------------------------|--------------|
| Interior Power 3 Phase      | Yes                  | Exterior Security Open Parking Raye | Yes       | Sizes Floor Size              | 1,507m²      |
| Power 3 Phase<br>Power Amps | Yes<br>60            | Security Open Parking Bays          | Yes<br>10 | Floor Size<br>Building Height | 1,507r<br>7m |