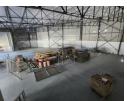

## 1507m2 WAREHOUSE TO RENT IN BELLVILLE SOUTH

\*\*Brand-New 1507m2 Warehouse for Rent in Bellville South - Prime Industrial Hub Location!\*\*

Step into this brand-new industrial space, strategically located in Bellville South's thriving industrial hub. With exceptional exposure and fantastic signage opportunities, this 1507m2 warehouse is perfect for businesses seeking a modern, functional, and accessible base of operations.

- \*\*Key Features:\*\*
   \*\*Office & Reception Areas:\*\* Includes a large reception, standard office space, and a spacious warehouse office for seamless operations.
- \*\*Versatile Warehouse Layout:\*\* Boasting excellent floor space, four dedicated storerooms, and ample power points for operational efficiency.
  -\*\*Robust Amenities:\*\* Two kitchenettes, ample ablutions for office and warehouse staff, and convenient truck access to