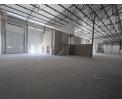

# 558m2 WAREHOUSE TO RENT IN BELLVILLE SOUTH

Brand-New 558m2 Warehouse for Rent in Bellville South - Excellent Exposure and Accessibility! Discover this newly built 558m2 warehouse, perfectly positioned in Bellville South's sought-after industrial hub. Offering unmatched exposure and premium signage opportunities, this versatile space is tailored for businesses that demand functionality,

visibility, and convenience. Key Features:

- Professional Office Setup: Includes a spacious reception area, standard office, and a large warehouse office to ensure smooth operations.

- Optimized Warehouse Layout: Features excellent floor space, a dedicated storeroom, and ample power points to support various commercial and industrial needs.

Yes

8

- Convenient Amenities: A well-appointed kitchenette, easy truck access, and ample parking for staff, trucks, and visitors.

## Interior

Power 3 Phase Power Amps

Yes

60

Exterior Security **Open Parking Bays** 

Sizes Floor Size **Building Height** 

558m<sup>2</sup> 7m

https://www.warehouses4africa.com