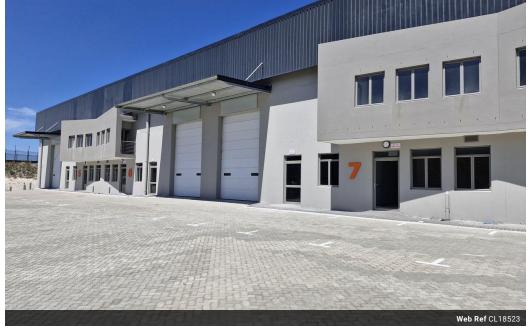

# 558m2 WAREHOUSE TO RENT IN BELLVILLE SOUTH

Brand-New 558m2 Warehouse for Rent in Bellville South - Excellent Exposure and Accessibility! Discover this newly built 558m2 warehouse, perfectly positioned in Bellville South's sought-after industrial hub. Offering unmatched exposure and premium signage opportunities, this versatile space is tailored for businesses that demand functionality,

visibility, and convenience. Key Features:

- Professional Office Setup: Includes a spacious reception area, standard office, and a large warehouse office to ensure smooth operations.

- Optimized Warehouse Layout: Features excellent floor space, a dedicated storeroom, and ample power points to support various commercial and industrial needs.

Yes

8

- Convenient Amenities: A well-appointed kitchenette, easy truck access, and ample parking for staff, trucks, and visitors.

### Zoning Industrial

## Interior

Power 3 Phase Power Amps

Yes

60

Exterior Security **Open Parking Bays** 

Sizes Floor Size **Building Height** 

558m<sup>2</sup> 7m

https://www.warehouses4africa.com