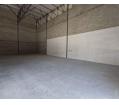

# 558m2 WAREHOUSE TO RENT IN BELLVILLE SOUTH

Brand-New 558m2 Warehouse for Rent in Bellville South - Excellent Exposure and Accessibility! Discover this newly built 558m2 warehouse, perfectly positioned in Bellville South's sought-after industrial hub. Offering unmatched exposure and premium signage opportunities, this versatile space is tailored for businesses that demand functionality,

visibility, and convenience. Key Features:

- Professional Office Setup: Includes a spacious reception area, standard office, and a large warehouse office to ensure smooth operations.

- Optimized Warehouse Layout: Features excellent floor space, a dedicated storeroom, and ample power points to support various commercial and industrial needs.

## Interior

Power 3 Phase Power Amps

Yes

60

Exterior Security **Open Parking Bays** 

Sizes Floor Size **Building Height** 

558m<sup>2</sup> 7m

https://www.warehouses4africa.com