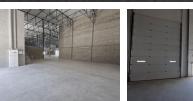

# 558m2 WAREHOUSE TO RENT IN BELLVILLE SOUTH

Brand-New 558m2 Warehouse for Rent in Bellville South - Excellent Exposure and Accessibility! Discover this newly built 558m2 warehouse, perfectly positioned in Bellville South's sought-after industrial hub. Offering unmatched exposure and premium signage opportunities, this versatile space is tailored for businesses that demand functionality,

visibility, and convenience. Key Features:

- Professional Office Setup: Includes a spacious reception area, standard office, and a large warehouse office to ensure smooth operations.

- Optimized Warehouse Layout: Features excellent floor space, a dedicated storeroom, and ample power points to support various commercial and industrial needs.

## Interior

Power 3 Phase Power Amps

Yes

60

Exterior Security **Open Parking Bays** 

Sizes Floor Size **Building Height** 

558m<sup>2</sup> 7m

https://www.warehouses4africa.com