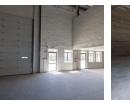

# 558m2 WAREHOUSE TO RENT IN BELLVILLE SOUTH

Brand-New 558m2 Warehouse for Rent in Bellville South - Excellent Exposure and Accessibility! Discover this newly built 558m2 warehouse, perfectly positioned in Bellville South's sought-after industrial hub. Offering unmatched exposure and premium signage opportunities, this versatile space is tailored for businesses that demand functionality,

visibility, and convenience. Key Features:

- Professional Office Setup: Includes a spacious reception area, standard office, and a large warehouse office to ensure smooth operations.

- Optimized Warehouse Layout: Features excellent floor space, a dedicated storeroom, and ample power points to support various commercial and industrial needs.

## Interior

Power 3 Phase Power Amps

Yes

60

Exterior Security **Open Parking Bays** 

Sizes Floor Size **Building Height** 

558m<sup>2</sup> 7m

https://www.warehouses4africa.com