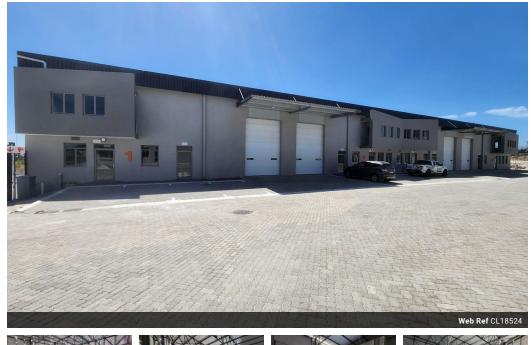

## 998m2 WAREHOUSE TO RENT IN BELLVILLE SOUTH

### Brand-New 998m2 Warehouse for Rent in Bellville South - Prime Visibility and Accessibility

Step into this newly built 998m2 warehouse, perfectly situated in Bellville South's thriving industrial hub. Designed for efficiency and exposure, this space offers everything a dynamic business needs to thrive, from seamless logistics to premium branding opportunities.

- \*\*Convenient Amenities:\*\* A well-equipped kitchenette, ample parking for staff and trucks, and seamless truck access for loading and unloading.

| Building Name<br>Zoning                        | Unit 3<br>Industrial |                                                  |          |                                               |             |
|------------------------------------------------|----------------------|--------------------------------------------------|----------|-----------------------------------------------|-------------|
| <b>Interior</b><br>Power 3 Phase<br>Power Amps | Yes<br>60            | <b>Exterior</b><br>Security<br>Open Parking Bays | Yes<br>8 | <b>Sizes</b><br>Floor Size<br>Building Height | 998m²<br>7m |