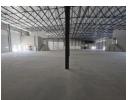

### \*\*Brand-New 1800m2 Warehouse for Rent in Bellville South\*\*

- \*\*Features:\*\*
- \*\*Office Space:\*\* Spacious reception, standard office, and a large warehouse office.
- \*\*Warehouse Layout:\*\* Excellent floor space with a dedicated storeroom and ample power points.
- \*\*Access & Loading:\*\* \*\*Four large roller shutter doors\*\* for seamless truck access and efficient operations.
- \*\*Amenities: \*\* Kitchenette, multiple ablutions, and ample parking for staff and trucks. \*\*Power Supply: \*\* 3-phase, 60-amp electricity.
- \*\*Location:\*\*
- Easy access to \*\*Pieter Barlow Road, Strand Road, La Belle Road, Bottelary Road, R300, and N1\*\*.
- Close to public transport options, including buses, taxis, and trains.

Unit 4

- \*\*Specifications:\*\*
  \*\*Size:\*\* 1800m2
- \*\*Power:\*\* 3-phase, 60 amps