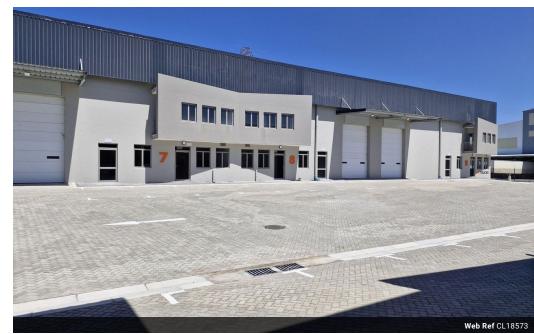

## 1800m2 WAREHOUSE TO RENT IN BELLVILLE SOUTH

### \*\*Brand-New 1800m2 Warehouse for Rent in Bellville South\*\*

- \*\*Features:\*\*
- \*\*Office Space:\*\* Spacious reception, standard office, and a large warehouse office.
- \*\*Warehouse Layout:\*\* Excellent floor space with a dedicated storeroom and ample power points.
- \*\*Access & Loading:\*\* \*\*Four large roller shutter doors\*\* for seamless truck access and efficient operations.
- \*\*Amenities: \*\* Kitchenette, multiple ablutions, and ample parking for staff and trucks. \*\*Power Supply: \*\* 3-phase, 60-amp electricity.
- \*\*Location:\*\*
- Easy access to \*\*Pieter Barlow Road, Strand Road, La Belle Road, Bottelary Road, R300, and N1\*\*.
- Close to public transport options, including buses, taxis, and trains.

## **Building Name**

| Zoning        | Industrial |                   |     |                 |         |
|---------------|------------|-------------------|-----|-----------------|---------|
| Interior      |            | Exterior          |     | Sizes           |         |
| Power 3 Phase | Yes        | Security          | Yes | Floor Size      | 1,800m² |
| Power Amps    | 60         | Open Parking Bays | 10  | Building Height | 7m      |