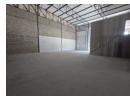

## 1800m2 WAREHOUSE TO RENT IN BELLVILLE SOUTH

### \*\*Brand-New 1800m2 Warehouse for Rent in Bellville South\*\*

- \*\*Features:\*\*
- \*\*Office Space:\*\* Spacious reception, standard office, and a large warehouse office.
- \*\*Warehouse Layout:\*\* Excellent floor space with a dedicated storeroom and ample power points.
- \*\*Access & Loading:\*\* \*\*Four large roller shutter doors\*\* for seamless truck access and efficient operations.
- \*\*Amenities: \*\* Kitchenette, multiple ablutions, and ample parking for staff and trucks. \*\*Power Supply: \*\* 3-phase, 60-amp electricity.
- \*\*Location:\*\*
- Easy access to \*\*Pieter Barlow Road, Strand Road, La Belle Road, Bottelary Road, R300, and N1\*\*.
- Close to public transport options, including buses, taxis, and trains.

Unit 4

- \*\*Specifications:\*\*
  \*\*Size:\*\* 1800m2
- \*\*Power:\*\* 3-phase, 60 amps

## **Building Name**

| Zoning        | Industrial |                   |     |                 |         |
|---------------|------------|-------------------|-----|-----------------|---------|
| Interior      |            | Exterior          |     | Sizes           |         |
| Power 3 Phase | Yes        | Security          | Yes | Floor Size      | 1,800m² |
| Power Amps    | 60         | Open Parking Bays | 10  | Building Height | 7m      |