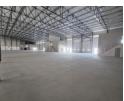

### \*\*Brand-New 1800m2 Warehouse for Rent in Bellville South\*\*

- \*\*Features:\*\*
- \*\*Office Space:\*\* Spacious reception, standard office, and a large warehouse office.
- \*\*Warehouse Layout:\*\* Excellent floor space with a dedicated storeroom and ample power points.
- \*\*Access & Loading:\*\* \*\*Four large roller shutter doors\*\* for seamless truck access and efficient operations.
- \*\*Amenities: \*\* Kitchenette, multiple ablutions, and ample parking for staff and trucks. \*\*Power Supply: \*\* 3-phase, 60-amp electricity.
- \*\*Location:\*\*
- Easy access to \*\*Pieter Barlow Road, Strand Road, La Belle Road, Bottelary Road, R300, and N1\*\*.
- Close to public transport options, including buses, taxis, and trains.

Unit 4

- \*\*Specifications:\*\*
  \*\*Size:\*\* 1800m2
- \*\*Power:\*\* 3-phase, 60 amps