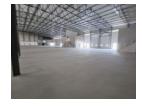

### \*\*Brand-New 1800m2 Warehouse for Rent in Bellville South\*\*

- \*\*Features:\*\*
- \*\*Office Space:\*\* Spacious reception, standard office, and a large warehouse office.
- \*\*Warehouse Layout:\*\* Excellent floor space with a dedicated storeroom and ample power points.
- \*\*Access & Loading:\*\* \*\*Four large roller shutter doors\*\* for seamless truck access and efficient operations.
- \*\*Amenities: \*\* Kitchenette, multiple ablutions, and ample parking for staff and trucks. \*\*Power Supply: \*\* 3-phase, 60-amp electricity.
- \*\*Location:\*\*
- Easy access to \*\*Pieter Barlow Road, Strand Road, La Belle Road, Bottelary Road, R300, and N1\*\*.
- Close to public transport options, including buses, taxis, and trains.

Unit 4

- \*\*Specifications:\*\*
  \*\*Size:\*\* 1800m2
- \*\*Power:\*\* 3-phase, 60 amps