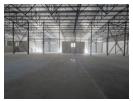

### \*\*Brand-New 2000m2 Warehouse for Rent in Bellville South\*\*

Unit 5

This \*\*newly built 2000m2 warehouse\*\* is designed for businesses that need \*\*space, accessibility, and efficiency\*\*. Located in \*\*Bellville South's thriving industrial hub\*\*, this facility offers \*\*prime exposure, excellent truck access, and a well-structured layout\*\* to support seamless operations.

- ### \*\*Key Features:\*\*
  \*\*Spacious Office Setup\*\* Large reception, private office, and a dedicated warehouse office for smooth workflow.
  \*\*Expansive Warehouse Space\*\* Open floor plan with a \*\*storeroom\*\*, ample power points, and high ceilings.
  \*\*Superior Access & Loading\*\* \*\*Four large roller shutter doors\*\* provide \*\*easy entry for trucks\*\* and streamline logistics.