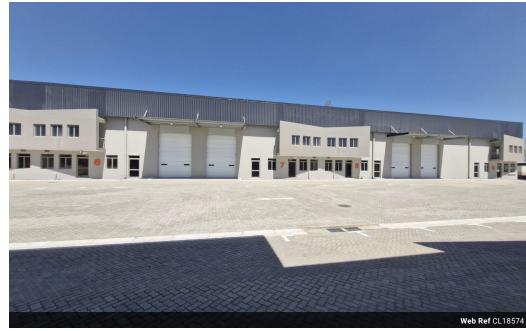

## 2000m2 WAREHOUSE TO RENT IN BELLVILLE SOUTH

### \*\*Brand-New 2000m2 Warehouse for Rent in Bellville South\*\*

Unit 5

This \*\*newly built 2000m2 warehouse\*\* is designed for businesses that need \*\*space, accessibility, and efficiency\*\*. Located in \*\*Bellville South's thriving industrial hub\*\*, this facility offers \*\*prime exposure, excellent truck access, and a well-structured layout\*\* to support seamless operations.

- ### \*\*Key Features:\*\*
  \*\*Spacious Office Setup\*\* Large reception, private office, and a dedicated warehouse office for smooth workflow.
  \*\*Expansive Warehouse Space\*\* Open floor plan with a \*\*storeroom\*\*, ample power points, and high ceilings.
  \*\*Superior Access & Loading\*\* \*\*Four large roller shutter doors\*\* provide \*\*easy entry for trucks\*\* and streamline logistics.