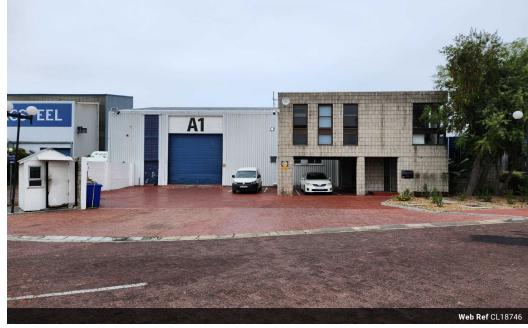

## 1180m2 WAREHOUSE TO LET IN BELLVILLE

\*\*1180m2 Warehouse with Prime Exposure in Bellville\*\*

Unit A1

Positioned at a major intersection in Bellville, this 1180m2 warehouse offers \*\*exceptional visibility and signage opportunities\*\*, making it ideal for businesses looking to enhance their brand presence.

The warehouse provides \*\*ample office space\*\*, a well-designed warehouse floor with \*\*excellent natural light\*\*, and secure access, making it suitable for \*\*warehousing, distribution, light manufacturing, and various commercial uses \*\*.

Strategically located, the property allows for seamless access via \*\*Peter Barlow Drive, Robert Sobukwe Road, Symphony Way, the R300, and N2\*\*, with public transport options-including buses, trains, and taxis-within close proximity.