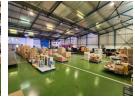

## 1180m2 WAREHOUSE TO LET IN BELLVILLE

\*\*1180m2 Warehouse with Prime Exposure in Bellville\*\*

Unit A1

Positioned at a major intersection in Bellville, this 1180m2 warehouse offers \*\*exceptional visibility and signage opportunities\*\*, making it ideal for businesses looking to enhance their brand presence.

The warehouse provides \*\*ample office space\*\*, a well-designed warehouse floor with \*\*excellent natural light\*\*, and secure access, making it suitable for \*\*warehousing, distribution, light manufacturing, and various commercial uses \*\*.

### \*\*Warehouse Features:\*\*
- Secure park with \*\*access control\*\*