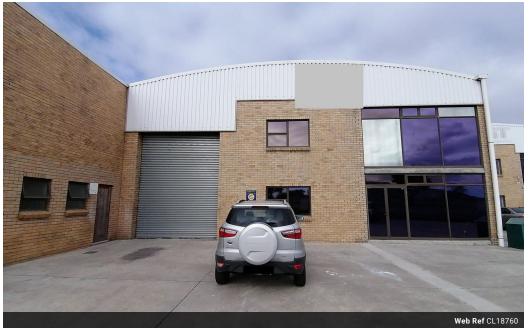

# 445m2 WAREHOUSE TO LET IN BELLVILLE

\*\*Prime 445m2 Warehouse for Rent - Exceptional Location & Visibility\*\*

This versatile 445m2 warehouse in Bellville is perfectly positioned at a major intersection, ensuring maximum exposure with excellent signage opportunities. Whether you're in warehousing, distribution, light manufacturing, or other commercial operations, this space is designed to support your business needs.

### \*\*Key Features:\*\*

- -\*\*Strategic Location\*\* Easy access via Peter Barlow Drive, Robert Sobukwe Road, Symphony Way, R300, and N2 \*\*Ample Office & Warehouse Space\*\* Well-balanced layout with generous office areas and high-quality warehouse floor space \*\*Exceptional Natural Light\*\* Creates a bright, energy-efficient work environment
- \*\*Effortless Accessibility\*\* Close to public transport (buses, trains, taxis)

| Building Name<br>Zoning | Unit 3<br>Industrial |                   |     |                 |                   |
|-------------------------|----------------------|-------------------|-----|-----------------|-------------------|
| Interior                |                      | Exterior          |     | Sizes           |                   |
| Power 3 Phase           | Yes                  | Security          | Yes | Floor Size      | 445m <sup>2</sup> |
| Power Amps              | 80                   | Open Parking Bays | 3   | Building Height | 7m                |