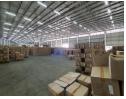

## 4171m2 WAREHOUSE TO RENT IN BELLVILLE SOUTH

4171m2 Warehouse To Let in Bellville South - Secure, Spacious, and Centrally Located
This well-positioned 4171m2 warehouse in Bellville South is located within a secure, access-controlled industrial business park
with 24-hour security, ensuring a safe working environment. Designed for efficiency, the warehouse offers track access for
interlinks, making it ideal for businesses requiring seamless logistics and distribution.

With three large roller shutter doors, ample office space, and extensive ablution facilities for both office and warehouse staff, this warehouse is suitable for warehousing, manufacturing, distribution, and various commercial uses.

Key Features:

Large open warehouse floor space

Dedicated storeroom space

Excellent height to eaves and peak