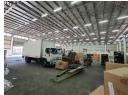

## 4171m2 WAREHOUSE TO RENT IN BELLVILLE SOUTH

4171m2 Warehouse To Let in Bellville South - Secure, Spacious, and Centrally Located
This well-positioned 4171m2 warehouse in Bellville South is located within a secure, access-controlled industrial business park
with 24-hour security, ensuring a safe working environment. Designed for efficiency, the warehouse offers track access for
interlinks, making it ideal for businesses requiring seamless logistics and distribution.

With three large roller shutter doors, ample office space, and extensive ablution facilities for both office and warehouse staff, this warehouse is suitable for warehousing, manufacturing, distribution, and various commercial uses.

Key Features:

Large open warehouse floor space

Dedicated storeroom space

Excellent height to eaves and peak