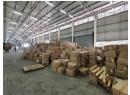

## 4171m2 WAREHOUSE TO RENT IN BELLVILLE SOUTH

4171m2 Warehouse To Let in Bellville South - Secure, Spacious, and Centrally Located
This well-positioned 4171m2 warehouse in Bellville South is located within a secure, access-controlled industrial business park
with 24-hour security, ensuring a safe working environment. Designed for efficiency, the warehouse offers track access for
interlinks, making it ideal for businesses requiring seamless logistics and distribution.

With three large roller shutter doors, ample office space, and extensive ablution facilities for both office and warehouse staff, this warehouse is suitable for warehousing, manufacturing, distribution, and various commercial uses.

Key Features:

Large open warehouse floor space

Dedicated storeroom space

Excellent height to eaves and peak