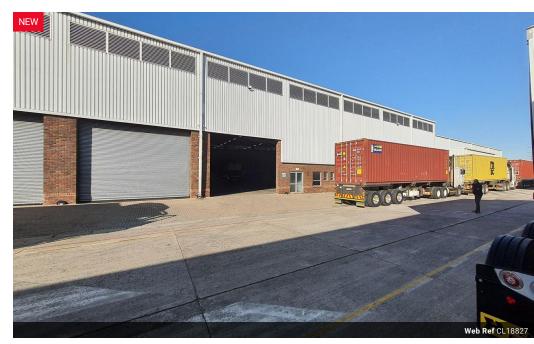

## 4171m2 WAREHOUSE TO RENT IN BELLVILLE SOUTH

4171m2 Warehouse To Let in Bellville South - Secure, Spacious, and Centrally Located
This well-positioned 4171m2 warehouse in Bellville South is located within a secure, access-controlled industrial business park
with 24-hour security, ensuring a safe working environment. Designed for efficiency, the warehouse offers track access for
interlinks, making it ideal for businesses requiring seamless logistics and distribution.

With three large roller shutter doors, ample office space, and extensive ablution facilities for both office and warehouse staff, this warehouse is suitable for warehousing, manufacturing, distribution, and various commercial uses.

Key Features:

Large open warehouse floor space

Dedicated storeroom space

Excellent height to eaves and peak