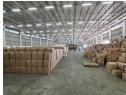

## 4171m2 WAREHOUSE TO RENT IN BELLVILLE SOUTH

4171m2 Warehouse To Let in Bellville South - Secure, Spacious, and Centrally Located
This well-positioned 4171m2 warehouse in Bellville South is located within a secure, access-controlled industrial business park
with 24-hour security, ensuring a safe working environment. Designed for efficiency, the warehouse offers track access for
interlinks, making it ideal for businesses requiring seamless logistics and distribution.

With three large roller shutter doors, ample office space, and extensive ablution facilities for both office and warehouse staff, this warehouse is suitable for warehousing, manufacturing, distribution, and various commercial uses.

Key Features:

Large open warehouse floor space

Dedicated storeroom space

Excellent height to eaves and peak