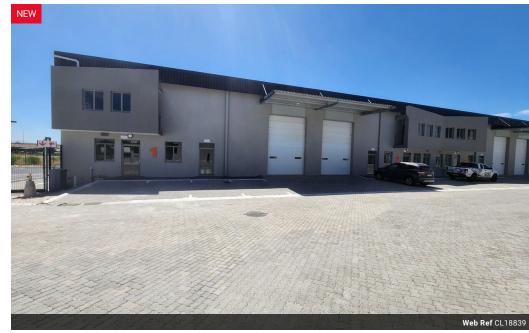

## 602m2 WAREHOUSE TO RENT IN BELLVILLE SOUTH

Brand-New 602m2 Warehouse for Rent in Bellville South - Excellent Exposure and Accessibility!
Discover this newly built 558m2 warehouse, perfectly positioned in Bellville South's sought-after industrial hub. Offering unmatched exposure and premium signage opportunities, this versatile space is tailored for businesses that demand functionality, visibility, and convenience.

Key Features:

Professional Office Setup: Includes a spacious reception area, standard office, and a large warehouse office to ensure smooth operations.

Optimized Warehouse Layout: Features excellent floor space, a dedicated storeroom, and ample power points to support various commercial and industrial needs.

Convenient Amenities: A well-appointed kitchenette, easy truck access, and ample parking for staff, trucks, and visitors.