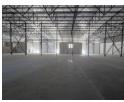

## 1216m2 WAREHOUSE TO RENT IN BELLVILLE SOUTH

Brand New 1216m2 Warehouse To Let in Bellville South - Excellent Exposure & Yard Space
This newly built 1216m2 warehouse is situated in the sought-after industrial hub of Bellville South, offering excellent exposure and outstanding signage opportunities. With easy access to major routes including Pieter Barlow Road, Strand Road, La Belle Road, Bottelary Road, the R300, and the N1, the location is ideal for logistics, manufacturing, and distribution.

Designed with functionality in mind, the warehouse offers a strong combination of spacious offices, ample warehouse floor space, multiple roller shutter doors, and a generous yard area to support seamless operations. Key Features:

Prime industrial location with great signage exposure

Large reception and multiple office spaces

| Building Name | Unit 7     |
|---------------|------------|
| Zoning        | Industrial |

| interior      |     | Exterior |     | Sizes           |                     |
|---------------|-----|----------|-----|-----------------|---------------------|
| Power 3 Phase | Yes | Security | Yes | Floor Size      | 1,216m <sup>2</sup> |
| Power Amps    | 60  |          |     | Building Height | 8m                  |