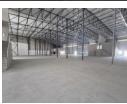

## 1216m2 WAREHOUSE TO RENT IN BELLVILLE SOUTH

Brand New 1216m2 Warehouse To Let in Bellville South - Excellent Exposure & Yard Space
This newly built 1216m2 warehouse is situated in the sought-after industrial hub of Bellville South, offering excellent exposure and outstanding signage opportunities. With easy access to major routes including Pieter Barlow Road, Strand Road, La Belle Road, Bottelary Road, the R300, and the N1, the location is ideal for logistics, manufacturing, and distribution.

Designed with functionality in mind, the warehouse offers a strong combination of spacious offices, ample warehouse floor space, multiple roller shutter doors, and a generous yard area to support seamless operations. Key Features:

Prime industrial location with great signage exposure

Large reception and multiple office spaces

| Building Name | Unit 7     |
|---------------|------------|
| Zoning        | Industrial |

| interior      |     | Exterior |     | Sizes           |                     |
|---------------|-----|----------|-----|-----------------|---------------------|
| Power 3 Phase | Yes | Security | Yes | Floor Size      | 1,216m <sup>2</sup> |
| Power Amps    | 60  |          |     | Building Height | 8m                  |