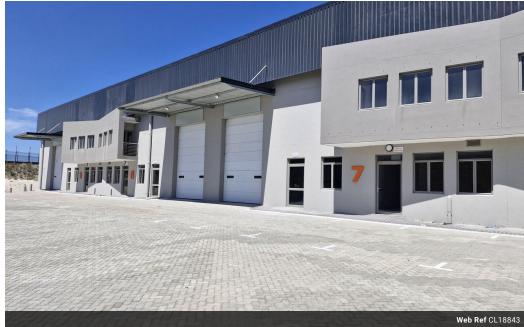

## 1216m2 WAREHOUSE TO RENT IN BELLVILLE SOUTH

Brand New 1216m2 Warehouse To Let in Bellville South - Excellent Exposure & Yard Space
This newly built 1216m2 warehouse is situated in the sought-after industrial hub of Bellville South, offering excellent exposure and outstanding signage opportunities. With easy access to major routes including Pieter Barlow Road, Strand Road, La Belle Road, Bottelary Road, the R300, and the N1, the location is ideal for logistics, manufacturing, and distribution.

Designed with functionality in mind, the warehouse offers a strong combination of spacious offices, ample warehouse floor space, multiple roller shutter doors, and a generous yard area to support seamless operations. Key Features:

Prime industrial location with great signage exposure

Large reception and multiple office spaces

| Building Name | Unit 7     |
|---------------|------------|
| Zoning        | Industrial |

| interior      |     | Exterior |     | Sizes           |                     |
|---------------|-----|----------|-----|-----------------|---------------------|
| Power 3 Phase | Yes | Security | Yes | Floor Size      | 1,216m <sup>2</sup> |
| Power Amps    | 60  |          |     | Building Height | 8m                  |