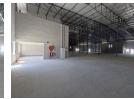

## 1216m2 WAREHOUSE TO RENT IN BELLVILLE SOUTH

Brand New 1216m2 Warehouse To Let in Bellville South - Excellent Exposure & Yard Space
This newly built 1216m2 warehouse is situated in the sought-after industrial hub of Bellville South, offering excellent exposure and outstanding signage opportunities. With easy access to major routes including Pieter Barlow Road, Strand Road, La Belle Road, Bottelary Road, the R300, and the N1, the location is ideal for logistics, manufacturing, and distribution.

Designed with functionality in mind, the warehouse offers a strong combination of spacious offices, ample warehouse floor space, multiple roller shutter doors, and a generous yard area to support seamless operations. Key Features:

Prime industrial location with great signage exposure

Large reception and multiple office spaces

| Building Name | Unit 7     |
|---------------|------------|
| Zoning        | Industrial |

| interior      |     | Exterior |     | Sizes           |                     |
|---------------|-----|----------|-----|-----------------|---------------------|
| Power 3 Phase | Yes | Security | Yes | Floor Size      | 1,216m <sup>2</sup> |
| Power Amps    | 60  |          |     | Building Height | 8m                  |