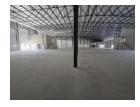

## 1216m2 WAREHOUSE TO RENT IN BELLVILLE SOUTH

Brand New 1216m2 Warehouse To Let in Bellville South - Excellent Exposure & Yard Space
This newly built 1216m2 warehouse is situated in the sought-after industrial hub of Bellville South, offering excellent exposure and outstanding signage opportunities. With easy access to major routes including Pieter Barlow Road, Strand Road, La Belle Road, Bottelary Road, the R300, and the N1, the location is ideal for logistics, manufacturing, and distribution.

Designed with functionality in mind, the warehouse offers a strong combination of spacious offices, ample warehouse floor space, multiple roller shutter doors, and a generous yard area to support seamless operations. Key Features:

Prime industrial location with great signage exposure

Large reception and multiple office spaces

| Building Name | Unit 7     |
|---------------|------------|
| Zoning        | Industrial |

| interior      |     | Exterior |     | Sizes           |                     |
|---------------|-----|----------|-----|-----------------|---------------------|
| Power 3 Phase | Yes | Security | Yes | Floor Size      | 1,216m <sup>2</sup> |
| Power Amps    | 60  |          |     | Building Height | 8m                  |