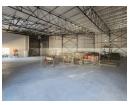

Smart Office Layout – Includes a spacious reception, private office, and large warehouse office, designed for smooth day-to-day operations.

Functional Warehouse Space – Open floorplan with dedicated storeroom, excellent height to eaves, and generous natural light – ideal for manufacturing, distribution, and general warehousing.