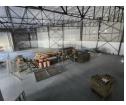

Smart Office Layout – Includes a spacious reception, private office, and large warehouse office, designed for smooth day-to-day operations.

Functional Warehouse Space – Open floorplan with dedicated storeroom, excellent height to eaves, and generous natural light – ideal for manufacturing, distribution, and general warehousing.