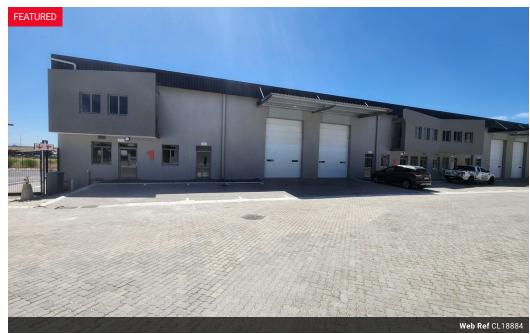

## 602m2 WAREHOUSE TO RENT IN BELLVILLE SOUTH

Brand-New 602m² Warehouse to Let in Bellville South – High Visibility & Prime Accessibility
Step into this brand-new 602m² industrial gem, located in the heart of Bellville South – one of Cape Town's most strategically
positioned industrial zones. With excellent signage potential and immediate access to key arterial routes, this warehouse is a
perfect fit for growing businesses needing high visibility and efficient logistics.

Smart Office Layout – Includes a spacious reception, private office, and large warehouse office, designed for smooth day-to-day operations.

Functional Warehouse Space – Open floorplan with dedicated storeroom, excellent height to eaves, and generous natural light – ideal for manufacturing, distribution, and general warehousing.

## Features

**Building Name** Unit 1 **Zoning** Industrial

 Interior
 Exterior
 Sizes

 Floor Loading Cap.
 1 Tn/m²
 Security
 Yes
 Floor Size
 602m²

 Power 3 Phase
 Yes
 Open Parking Bays
 4
 Land Size
 6,000m²