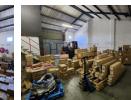

## 186m2 WAREHOUSE TO LET IN STIKLAND

Compact 186m2 Warehouse for Rent in Stikland - Ideal for Manufacturing or Warehousing This versatile 186m2 warehouse in Stikland offers the perfect setup for manufacturing, warehousing, distribution, or serving as a base of operations. Centrally located in Bellville's bustling industrial area, it combines convenience, functionality, and accessibility for businesses of all sizes. Key Features

3

- Office Setup: Includes a standard office, large offices upstairs, and a welcoming reception area to accommodate your team and clients.

- Efficient Layout: Features a roller shutter door for smooth loading, secure park access, and ample natural light in the office

spaces. - Amenities: Equipped with a kitchenette and separate ablutions for both office and warehouse staff.

Power Amps

**Building Name** Zoning

Interior Power 3 Phase

Yes 80

Unit2

Industrial

Exterior **Open Parking Bays** 