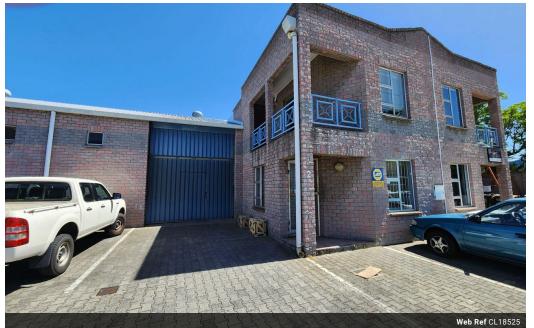

## 186m2 WAREHOUSE TO LET IN STIKLAND

Compact 186m2 Warehouse for Rent in Stikland - Ideal for Manufacturing or Warehousing This versatile 186m2 warehouse in Stikland offers the perfect setup for manufacturing, warehousing, distribution, or serving as a base of operations. Centrally located in Bellville's bustling industrial area, it combines convenience, functionality, and accessibility for businesses of all sizes. Key Features

3

- Office Setup: Includes a standard office, large offices upstairs, and a welcoming reception area to accommodate your team and clients.

- Efficient Layout: Features a roller shutter door for smooth loading, secure park access, and ample natural light in the office

spaces. - Amenities: Equipped with a kitchenette and separate ablutions for both office and warehouse staff.

Power Amps

**Building Name** Zoning

Interior Power 3 Phase

Yes 80

Unit2

Industrial

Exterior **Open Parking Bays** 

Sizes Floor Size **Building Height** 

186m<sup>2</sup> 7m

https://www.warehouses4africa.com