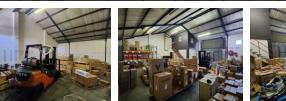

## 186m2 WAREHOUSE TO LET IN STIKLAND

Compact 186m2 Warehouse for Rent in Stikland - Ideal for Manufacturing or Warehousing This versatile 186m2 warehouse in Stikland offers the perfect setup for manufacturing, warehousing, distribution, or serving as a base of operations. Centrally located in Bellville's bustling industrial area, it combines convenience, functionality, and accessibility for businesses of all sizes. Key Features

3

- Office Setup: Includes a standard office, large offices upstairs, and a welcoming reception area to accommodate your team and clients.

- Efficient Layout: Features a roller shutter door for smooth loading, secure park access, and ample natural light in the office

spaces. - Amenities: Equipped with a kitchenette and separate ablutions for both office and warehouse staff.

Power Amps

**Building Name** Zoning

Interior Power 3 Phase

Yes 80

Unit2

Industrial

Exterior **Open Parking Bays** 