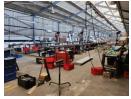

## 854m2 WAREHOUSE TO LET IN STIKLAND INDUSTRIAL

\*\*854m2 Warehouse TO RENT in Stikland Industria\*\*

\*\*Exceptional Value for Money!\*\* This \*\*854m2 warehouse\*\* in the prime Stikland Industria area is not only \*\*perfectly located\*\* but also offered at an incredibly \*\*competitive price per m2\*\*, making it a smart choice for businesses looking to optimize costs without compromising on quality.

- \*\*Why Choose This Warehouse?\*\*
  \*\*Visibility & Signage:\*\* Excellent location with high exposure to maximize your business's visibility.
  \*\*Office Space:\*\* Includes a spacious large office and a standard office for administrative needs.
  \*\*Warehouse Space:\*\* Functional, well-lit with \*\*good natural light\*\*, and designed for efficiency.
- \*\*Access:\*\* A large roller shutter door and easy truck access streamline your operations