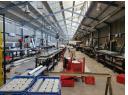

## 854m2 WAREHOUSE TO LET IN STIKLAND INDUSTRIAL

\*\*854m2 Warehouse TO RENT in Stikland Industria\*\*

\*\*Exceptional Value for Money!\*\* This \*\*854m2 warehouse\*\* in the prime Stikland Industria area is not only \*\*perfectly located\*\* but also offered at an incredibly \*\*competitive price per m2\*\*, making it a smart choice for businesses looking to optimize costs without compromising on quality.

- \*\*Why Choose This Warehouse?\*\*
  \*\*Visibility & Signage:\*\* Excellent location with high exposure to maximize your business's visibility.
  \*\*Office Space:\*\* Includes a spacious large office and a standard office for administrative needs.
  \*\*Warehouse Space:\*\* Functional, well-lit with \*\*good natural light\*\*, and designed for efficiency.
- \*\*Access:\*\* A large roller shutter door and easy truck access streamline your operations