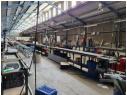

## 854m2 WAREHOUSE TO LET IN STIKLAND INDUSTRIAL

\*\*854m2 Warehouse TO RENT in Stikland Industria\*\*

\*\*Exceptional Value for Money!\*\* This \*\*854m2 warehouse\*\* in the prime Stikland Industria area is not only \*\*perfectly located\*\* but also offered at an incredibly \*\*competitive price per m2\*\*, making it a smart choice for businesses looking to optimize costs without compromising on quality.

- \*\*Why Choose This Warehouse?\*\*
  \*\*Visibility & Signage:\*\* Excellent location with high exposure to maximize your business's visibility.
  \*\*Office Space:\*\* Includes a spacious large office and a standard office for administrative needs.
  \*\*Warehouse Space:\*\* Functional, well-lit with \*\*good natural light\*\*, and designed for efficiency.
- \*\*Access:\*\* A large roller shutter door and easy truck access streamline your operations

**Building Name** Unit 20 Industrial Zonina

Sizes Interior Exterior Power 3 Phase 854m<sup>2</sup> Yes Yes Floor Size Security Open Parking Bays Power Amps 80 **Building Height** 6m