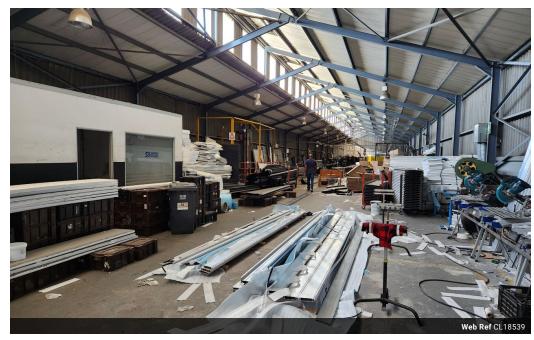

## 854m2 WAREHOUSE TO LET IN STIKLAND INDUSTRIAL

\*\*854m2 Warehouse TO RENT in Stikland Industria\*\*

\*\*Exceptional Value for Money!\*\* This \*\*854m2 warehouse\*\* in the prime Stikland Industria area is not only \*\*perfectly located\*\* but also offered at an incredibly \*\*competitive price per m2\*\*, making it a smart choice for businesses looking to optimize costs without compromising on quality.

- \*\*Why Choose This Warehouse?\*\*
  \*\*Visibility & Signage:\*\* Excellent location with high exposure to maximize your business's visibility.
  \*\*Office Space:\*\* Includes a spacious large office and a standard office for administrative needs.
  \*\*Warehouse Space:\*\* Functional, well-lit with \*\*good natural light\*\*, and designed for efficiency.
- \*\*Access:\*\* A large roller shutter door and easy truck access streamline your operations

**Building Name** Unit 20 Industrial Zonina

Sizes Interior Exterior Power 3 Phase 854m<sup>2</sup> Yes Yes Floor Size Security Open Parking Bays Power Amps 80 **Building Height** 6m