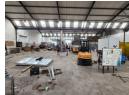

## 1270m2 WAREHOUSE TO RENT IN BELLVILLE

### High-Exposure 1270m2 Warehouse with 200m2 Yard in Bellville - Prime Location

This well-located \*\*1270m2 warehouse\*\* in Bellville offers \*\*excellent exposure, visibility, and signage opportunities\*\*, making it an ideal space for a range of commercial operations. A \*\*key feature\*\* of this property is the \*\*200m² yard space\*\*, providing additional outdoor storage, parking, or loading flexibility. Whether you need space for \*\*warehousing, distribution, light manufacturing, or other business uses\*\*, this property delivers the perfect combination of accessibility and functionality.

- #### Warehouse Highlights:
  Prime location with \*\*excellent visibility and signage potential\*\*
- \*\*200m2 yard space\*\*, ideal for additional storage or truck access

Zoning Industrial

Exterior Sizes Interior Power 3 Phase Floor Size 10 1,270m<sup>2</sup> Yes Open Parking Bays **Building Height** Power Amps 80 7m