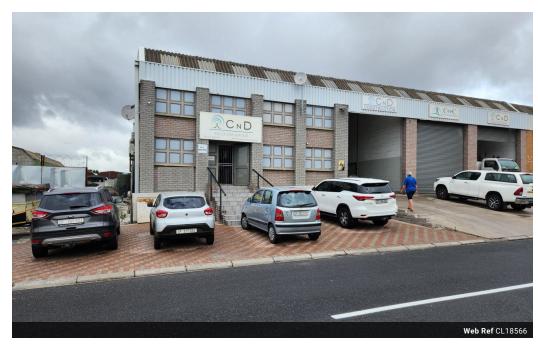

## 1270m2 WAREHOUSE TO RENT IN BELLVILLE

### High-Exposure 1270m2 Warehouse with 200m2 Yard in Bellville - Prime Location

This well-located \*\*1270m2 warehouse\*\* in Bellville offers \*\*excellent exposure, visibility, and signage opportunities\*\*, making it an ideal space for a range of commercial operations. A \*\*key feature\*\* of this property is the \*\*200m² yard space\*\*, providing additional outdoor storage, parking, or loading flexibility. Whether you need space for \*\*warehousing, distribution, light manufacturing, or other business uses\*\*, this property delivers the perfect combination of accessibility and functionality.

- #### Warehouse Highlights:
  Prime location with \*\*excellent visibility and signage potential\*\*
- \*\*200m2 yard space\*\*, ideal for additional storage or truck access

Zoning Industrial

Exterior Sizes Interior Power 3 Phase Floor Size 10 1,270m<sup>2</sup> Yes Open Parking Bays **Building Height** Power Amps 80 7m