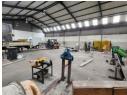

### High-Exposure 1270m2 Warehouse with 200m2 Yard in Bellville - Prime Location

This well-located \*\*1270m2 warehouse\*\* in Bellville offers \*\*excellent exposure, visibility, and signage opportunities\*\*, making it an ideal space for a range of commercial operations. A \*\*key feature\*\* of this property is the \*\*200m² yard space\*\*, providing additional outdoor storage, parking, or loading flexibility. Whether you need space for \*\*warehousing, distribution, light manufacturing, or other business uses\*\*, this property delivers the perfect combination of accessibility and functionality.

- #### Warehouse Highlights:
  Prime location with \*\*excellent visibility and signage potential\*\*
- \*\*200m2 yard space\*\*, ideal for additional storage or truck access

Zoning Industrial

Exterior Sizes Interior Power 3 Phase Floor Size 10 1,270m<sup>2</sup> Yes Open Parking Bays **Building Height** Power Amps 80 7m