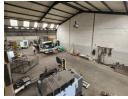

### High-Exposure 1270m2 Warehouse with 200m2 Yard in Bellville - Prime Location

This well-located \*\*1270m2 warehouse\*\* in Bellville offers \*\*excellent exposure, visibility, and signage opportunities\*\*, making it an ideal space for a range of commercial operations. A \*\*key feature\*\* of this property is the \*\*200m² yard space\*\*, providing additional outdoor storage, parking, or loading flexibility. Whether you need space for \*\*warehousing, distribution, light manufacturing, or other business uses\*\*, this property delivers the perfect combination of accessibility and functionality.

- #### Warehouse Highlights:
  Prime location with \*\*excellent visibility and signage potential\*\*
- \*\*200m2 yard space\*\*, ideal for additional storage or truck access

Zoning Industrial

Exterior Sizes Interior Power 3 Phase Floor Size 10 1,270m<sup>2</sup> Yes Open Parking Bays **Building Height** Power Amps 80 7m