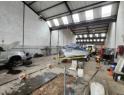

### High-Exposure 1270m2 Warehouse with 200m2 Yard in Bellville - Prime Location

This well-located \*\*1270m2 warehouse\*\* in Bellville offers \*\*excellent exposure, visibility, and signage opportunities\*\*, making it an ideal space for a range of commercial operations. A \*\*key feature\*\* of this property is the \*\*200m² yard space\*\*, providing additional outdoor storage, parking, or loading flexibility. Whether you need space for \*\*warehousing, distribution, light manufacturing, or other business uses\*\*, this property delivers the perfect combination of accessibility and functionality.

- #### Warehouse Highlights:
  Prime location with \*\*excellent visibility and signage potential\*\*
- \*\*200m2 yard space\*\*, ideal for additional storage or truck access

Zoning Industrial

Exterior Sizes Interior Power 3 Phase Floor Size 10 1,270m<sup>2</sup> Yes Open Parking Bays **Building Height** Power Amps 80 7m