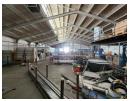

### Well-Located 1234m2 Warehouse to Rent in Stikland Industria - Secure Park

This \*\*1234m2 warehouse\*\* in \*\*Stikland Industria\*\* is situated in a \*\*secure park\*\* with \*\*24-hour security\*\* and a \*\*checkpoint\*\*, ensuring peace of mind for your business operations. Offering \*\*excellent visibility and signage opportunities\*\*, this property is perfect for companies looking for a reliable, well-located space. It provides ample \*\*office space\*\*, \*\*storage capacity\*\*, and \*\*easy truck access\*\*, making it an ideal choice for \*\*warehousing, distribution, light manufacturing\*\*, and \*\*commercial uses\*\*

#### Warehouse Highlights:

- tocated in a \*\*secure park\*\* with \*\*24-hour security\*\* and \*\*checkpoint access\*\*
  \*\*Ample office space\*\* and \*\*storage space\*\*

Unit 10