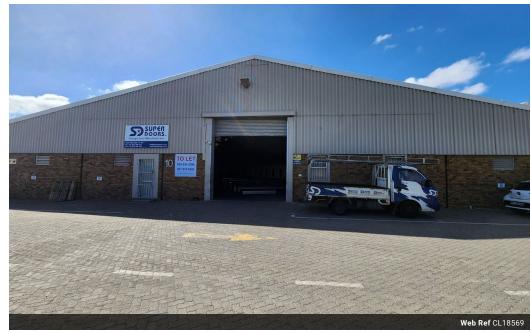

## 1234m2 WAREHOUSE TO LET IN STIKLAND INDUSTRIAL

### Well-Located 1234m2 Warehouse to Rent in Stikland Industria - Secure Park

This \*\*1234m2 warehouse\*\* in \*\*Stikland Industria\*\* is situated in a \*\*secure park\*\* with \*\*24-hour security\*\* and a \*\*checkpoint\*\*, ensuring peace of mind for your business operations. Offering \*\*excellent visibility and signage opportunities\*\*, this property is perfect for companies looking for a reliable, well-located space. It provides ample \*\*office space\*\*, \*\*storage capacity\*\*, and \*\*easy truck access\*\*, making it an ideal choice for \*\*warehousing, distribution, light manufacturing\*\*, and \*\*commercial uses\*\*

#### Warehouse Highlights:

- tocated in a \*\*secure park\*\* with \*\*24-hour security\*\* and \*\*checkpoint access\*\*
  \*\*Ample office space\*\* and \*\*storage space\*\*

Unit 10