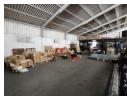

## 1234m2 WAREHOUSE TO LET IN STIKLAND INDUSTRIAL

### Well-Located 1234m2 Warehouse to Rent in Stikland Industria - Secure Park

This \*\*1234m2 warehouse\*\* in \*\*Stikland Industria\*\* is situated in a \*\*secure park\*\* with \*\*24-hour security\*\* and a \*\*checkpoint\*\*, ensuring peace of mind for your business operations. Offering \*\*excellent visibility and signage opportunities\*\*, this property is perfect for companies looking for a reliable, well-located space. It provides ample \*\*office space\*\*, \*\*storage capacity\*\*, and \*\*easy truck access\*\*, making it an ideal choice for \*\*warehousing, distribution, light manufacturing\*\*, and \*\*commercial uses\*\*

#### Warehouse Highlights:

- tocated in a \*\*secure park\*\* with \*\*24-hour security\*\* and \*\*checkpoint access\*\*
  \*\*Ample office space\*\* and \*\*storage space\*\*

Unit 10