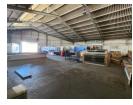

### Well-Located 1234m2 Warehouse to Rent in Stikland Industria - Secure Park

This \*\*1234m2 warehouse\*\* in \*\*Stikland Industria\*\* is situated in a \*\*secure park\*\* with \*\*24-hour security\*\* and a \*\*checkpoint\*\*, ensuring peace of mind for your business operations. Offering \*\*excellent visibility and signage opportunities\*\*, this property is perfect for companies looking for a reliable, well-located space. It provides ample \*\*office space\*\*, \*\*storage capacity\*\*, and \*\*easy truck access\*\*, making it an ideal choice for \*\*warehousing, distribution, light manufacturing\*\*, and \*\*commercial uses\*\*

#### Warehouse Highlights:

- tocated in a \*\*secure park\*\* with \*\*24-hour security\*\* and \*\*checkpoint access\*\*
  \*\*Ample office space\*\* and \*\*storage space\*\*

Unit 10