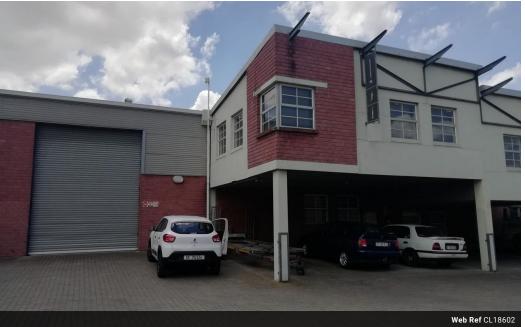

## 304m2 WAREHOUSE TO RENT IN STIKLAND

\*\*304m2 Secure Warehouse in Stikland - Prime Location & Versatile Space!\*\*

Located in a \*\*secure, access-controlled business park\*\* just off La Belle Road, this \*\*304m2 warehouse\*\* offers excellent functionality and accessibility. Ideal for \*\*distribution, light manufacturing, warehousing, or a base of operations.\*

#### \*\*Features:\*\*

- -\*\*Warehouse floor space\*\* with \*\*good height to eaves and peak\*\* -\*\*Office setup:\*\* 1 warehouse office + 2 upstairs offices
- \*\*Reception area\*\* for client and delivery access

#### \*\*Details:\*\*

- \*\*Size:\*\* 304m2

- \*\*Availability:\*\* 1 April 2025 - \*\*Denosit:\*\* 2 months' rental

**Building Name** Unit 7 Industrial Zoning Interior Power 3 Phase Power Amps

Exterior Security Open Parking Bays