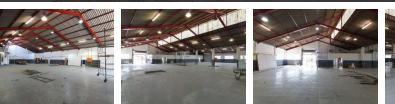

## 950m2 WAREHOUSE TO LET IN STIKLAND

950m2 Industrial Warehouse to Rent in Stikland Industria

Unit B

Yes

300

Industrial

This well-located 950m2 warehouse in Stikland Industria offers excellent exposure, great signage opportunities, and easy truck access through a large entrance gate. With good yard space and high-powered 300-amp 3-phase electricity, this unit is ideal for warehousing, distribution, manufacturing, and various commercial uses.

Inside, the warehouse provides ample floor space, a well-designed locker room with built-in braai, and sufficient ablutions with showers for staff convenience. Natural light enhances the workspace, while multiple power points and a water connection inside the warehouse add to its practicality.