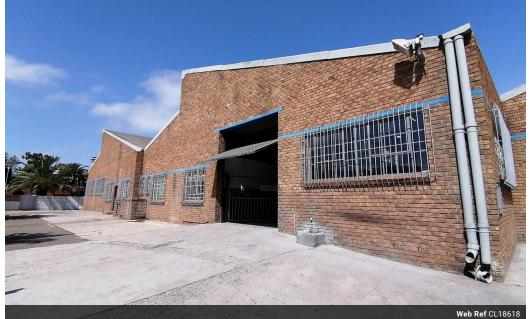

## 950m2 WAREHOUSE TO LET IN STIKLAND

950m2 Industrial Warehouse to Rent in Stikland Industria

Unit B

Yes

300

Industrial

This well-located 950m2 warehouse in Stikland Industria offers excellent exposure, great signage opportunities, and easy truck access through a large entrance gate. With good yard space and high-powered 300-amp 3-phase electricity, this unit is ideal for warehousing, distribution, manufacturing, and various commercial uses.

Inside, the warehouse provides ample floor space, a well-designed locker room with built-in braai, and sufficient ablutions with showers for staff convenience. Natural light enhances the workspace, while multiple power points and a water connection inside the warehouse add to its practicality.