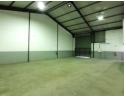

## 608m2 WAREHOUSE TO RENT IN STIKLAND

608m2 Warehouse To Let in Stikland - Secure Business Park

This 608m2 warehouse is well-located in a secure, access-controlled business park just off La Belle Road, offering excellent accessibility and a strategic position for various commercial operations.

Ideal for warehousing, light manufacturing, distribution, or as a base of operations, this unit features a spacious warehouse floor, good height to eaves and peak, and a well-designed office layout.

Easily accessible via La Belle Road, Bottelary Road, the R300, and the N1, with public transport options-including buses, trains, and taxis-nearby.

## Duilding Name

| Building Name<br>Zoning      | Unit 2 and 3<br>Industrial |                      |     |                            |       |
|------------------------------|----------------------------|----------------------|-----|----------------------------|-------|
| Interior<br>Air Conditioning | Yes                        | Exterior<br>Security | Yes | <b>Sizes</b><br>Floor Size | 608m² |
| Power 3 Phase<br>Power Amps  | Yes<br>40                  | ,                    |     | Building Height            | 7m    |