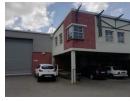

## 608m2 WAREHOUSE TO RENT IN STIKLAND

608m2 Warehouse To Let in Stikland - Secure Business Park

This 608m2 warehouse is well-located in a secure, access-controlled business park just off La Belle Road, offering excellent accessibility and a strategic position for various commercial operations.

Ideal for warehousing, light manufacturing, distribution, or as a base of operations, this unit features a spacious warehouse floor, good height to eaves and peak, and a well-designed office layout.

Easily accessible via La Belle Road, Bottelary Road, the R300, and the N1, with public transport options-including buses, trains, and taxis-nearby.