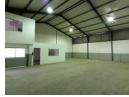

## 608m2 WAREHOUSE TO RENT IN STIKLAND

608m2 Warehouse To Let in Stikland - Secure Business Park

This 608m2 warehouse is well-located in a secure, access-controlled business park just off La Belle Road, offering excellent accessibility and a strategic position for various commercial operations.

Ideal for warehousing, light manufacturing, distribution, or as a base of operations, this unit features a spacious warehouse floor, good height to eaves and peak, and a well-designed office layout.

Easily accessible via La Belle Road, Bottelary Road, the R300, and the N1, with public transport options-including buses, trains, and taxis-nearby.

## Duilding Name

| Building Name<br>Zoning      | Unit 2 and 3<br>Industrial |                      |     |                            |       |
|------------------------------|----------------------------|----------------------|-----|----------------------------|-------|
| Interior<br>Air Conditioning | Yes                        | Exterior<br>Security | Yes | <b>Sizes</b><br>Floor Size | 608m² |
| Power 3 Phase<br>Power Amps  | Yes<br>40                  | ,                    |     | Building Height            | 7m    |