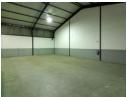

## 608m2 WAREHOUSE TO RENT IN STIKLAND

608m2 Warehouse To Let in Stikland - Secure Business Park

This 608m2 warehouse is well-located in a secure, access-controlled business park just off La Belle Road, offering excellent accessibility and a strategic position for various commercial operations.

## Duilding Name

| Building Name<br>Zoning      | Unit 2 and 3<br>Industrial |                      |     |                            |       |
|------------------------------|----------------------------|----------------------|-----|----------------------------|-------|
| Interior<br>Air Conditioning | Yes                        | Exterior<br>Security | Yes | <b>Sizes</b><br>Floor Size | 608m² |
| Power 3 Phase<br>Power Amps  | Yes<br>40                  | ,                    |     | Building Height            | 7m    |