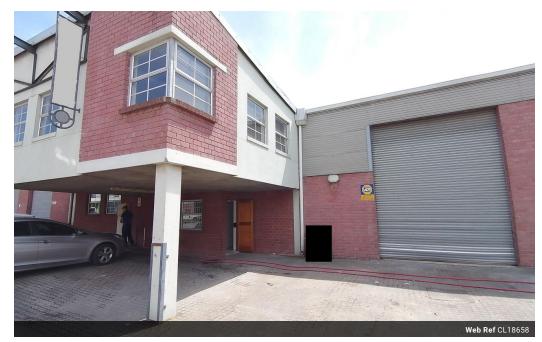

## 608m2 WAREHOUSE TO RENT IN STIKLAND

608m2 Warehouse To Let in Stikland - Secure Business Park

This 608m2 warehouse is well-located in a secure, access-controlled business park just off La Belle Road, offering excellent accessibility and a strategic position for various commercial operations.

Ideal for warehousing, light manufacturing, distribution, or as a base of operations, this unit features a spacious warehouse floor, good height to eaves and peak, and a well-designed office layout.

Easily accessible via La Belle Road, Bottelary Road, the R300, and the N1, with public transport options-including buses, trains, and taxis-nearby.