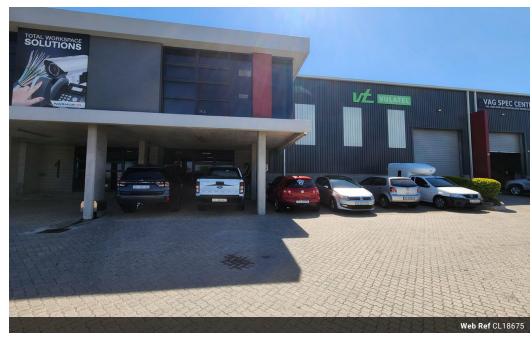

## 494m2 WAREHOUSE TO LET IN BELLVILLE

\*\*Prime 494m2 A-Grade Warehouse for Rent in Bellville - Exceptional Visibility onto R300\*\*

This modern 494m2 warehouse is ideally positioned in Bellville, offering outstanding signage opportunities onto the R300 Highway. Located within a secure, access-controlled business park, it provides excellent exposure and convenience for logistics, warehousing, light manufacturing, and various commercial uses.

Designed for efficiency and functionality, the warehouse features a spacious reception area with air conditioning, an open-plan office upstairs, and a well-lit warehouse with energy-saving LED lighting. A large roller shutter door ensures smooth operations, while pre-paid 3-phase electricity (60 amps) offers cost control.