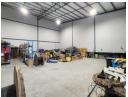

Designed for efficiency and functionality, the warehouse features a spacious reception area with air conditioning, an open-plan office upstairs, and a well-lit warehouse with energy-saving LED lighting. A large roller shutter door ensures smooth operations, while pre-paid 3-phase electricity (60 amps) offers cost control.