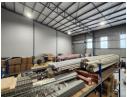

## 494m2 WAREHOUSE TO LET IN BELLVILLE

\*\*Prime 494m2 A-Grade Warehouse for Rent in Bellville - Exceptional Visibility onto R300\*\*

This modern 494m2 warehouse is ideally positioned in Bellville, offering outstanding signage opportunities onto the R300 Highway. Located within a secure, access-controlled business park, it provides excellent exposure and convenience for logistics, warehousing, light manufacturing, and various commercial uses.

Designed for efficiency and functionality, the warehouse features a spacious reception area with air conditioning, an open-plan office upstairs, and a well-lit warehouse with energy-saving LED lighting. A large roller shutter door ensures smooth operations, while pre-paid 3-phase electricity (60 amps) offers cost control.

<sup>\*\*</sup>Key Features:\*\*

<sup>-</sup> Large reception area with air conditioning