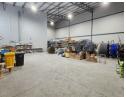

Designed for efficiency and functionality, the warehouse features a spacious reception area with air conditioning, an open-plan office upstairs, and a well-lit warehouse with energy-saving LED lighting. A large roller shutter door ensures smooth operations, while pre-paid 3-phase electricity (60 amps) offers cost control.