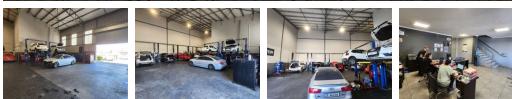

## 494m2 WAREHOUSE TO LET IN BELLVILLE

\*\*Prime 494m2 A-Grade Warehouse To Rent in Bellville - Excellent Visibility on R300\*\*

This modern A-grade 494m2 warehouse is perfectly positioned in Bellville, offering outstanding visibility and signage exposure onto the R300 highway. Located within a secure, access-controlled business park, this unit provides the ideal space for warehousing, light manufacturing, distribution, and various commercial operations.

\*\*Key Features:\*\*

- Large reception area with air conditioning
  Spacious open-plan office upstairs
- Excellent warehouse floor space with good height to eaves

Yes

Yes

60

- Kitchenette
- Separate ablutions for office and warehouse staff
- Large roller shutter door for easy access
   Energy-efficient LED lighting
   Pre-paid 3-phase electricity (60 amps)