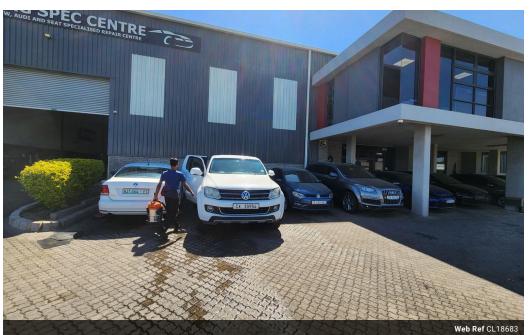

## 494m2 WAREHOUSE TO LET IN BELLVILLE

\*\*Prime 494m2 A-Grade Warehouse To Rent in Bellville - Excellent Visibility on R300\*\*

This modern A-grade 494m2 warehouse is perfectly positioned in Bellville, offering outstanding visibility and signage exposure onto the R300 highway. Located within a secure, access-controlled business park, this unit provides the ideal space for warehousing, light manufacturing, distribution, and various commercial operations.