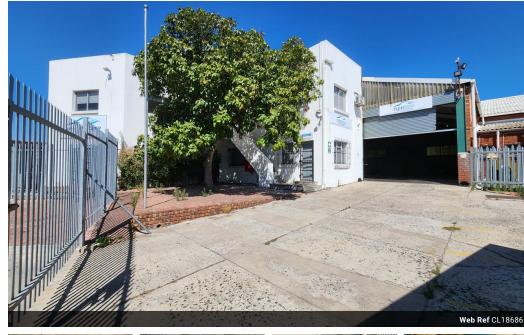

## 2162m2 WAREHOUSE WITH YARD TO LET IN STIKLAND

\*\*2162m2 Industrial Warehouse with 994m2 Yard To Rent - High Visibility in Stikland\*\*

This expansive 2162m2 industrial warehouse, coupled with a 994m2 yard, offers \*\*prime visibility, excellent signage opportunities, and exceptional exposure\*\* in the heart of Stikland. Ideally located with easy access to \*\*Strand Road, La Belle Road, R300, and the N1\*\*, this property is perfect for businesses that require both accessibility and ample space.

- \*\*Ideal For:\*\*
  Warehousing
- Distribution
- Light manufacturing
- Various commercial purposes
- \*\*Key Features:\*\*
- \*\*Reception area\*\* with waiting space \*\*Kitchenette\*\* and air conditioning
- \*\*Security gate\*\* for controlled access
- \*\*Two large offices\*\* plus five standard warehouse offices
  \*\*Δhlutions for office staff\*\*