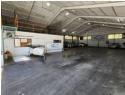

## 2162m2 WAREHOUSE WITH YARD TO LET IN STIKLAND

\*\*2162m2 Industrial Warehouse with 994m2 Yard To Rent - High Visibility in Stikland\*\*

This expansive 2162m2 industrial warehouse, coupled with a 994m2 yard, offers \*\*prime visibility, excellent signage opportunities, and exceptional exposure\*\* in the heart of Stikland. Ideally located with easy access to \*\*Strand Road, La Belle Road, R300, and the N1\*\*, this property is perfect for businesses that require both accessibility and ample space.

- \*\*Ideal For:\*\*
  Warehousing
- Distribution
- Light manufacturing
- Various commercial purposes
- \*\*Key Features:\*\*
- \*\*Reception area\*\* with waiting space \*\*Kitchenette\*\* and air conditioning
- \*\*Security gate\*\* for controlled access
- \*\*Two large offices\*\* plus five standard warehouse offices
  \*\*Δhlutions for office staff\*\*

| Zoning Industrial |     |          |     |                 |                     |
|-------------------|-----|----------|-----|-----------------|---------------------|
| Interior          |     | Exterior |     | Sizes           |                     |
| Air Conditioning  | Yes | Security | Yes | Floor Size      | 2,162m <sup>2</sup> |
| Power 3 Phase     | Yes |          |     | Building Height | 6m                  |
| Power Amps        | 630 |          |     |                 |                     |