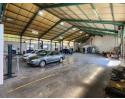

## 2162m2 WAREHOUSE WITH YARD TO LET IN STIKLAND

\*\*2162m2 Industrial Warehouse with 994m2 Yard To Rent - High Visibility in Stikland\*\*

This expansive 2162m2 industrial warehouse, coupled with a 994m2 yard, offers \*\*prime visibility, excellent signage opportunities, and exceptional exposure\*\* in the heart of Stikland. Ideally located with easy access to \*\*Strand Road, La Belle Road, R300, and the N1\*\*, this property is perfect for businesses that require both accessibility and ample space.

- \*\*Ideal For:\*\*
  Warehousing
- Distribution
- Light manufacturing
- Various commercial purposes
- \*\*Key Features:\*\*
- \*\*Reception area\*\* with waiting space \*\*Kitchenette\*\* and air conditioning
- \*\*Security gate\*\* for controlled access
- \*\*Two large offices\*\* plus five standard warehouse offices
  \*\*Δhlutions for office staff\*\*