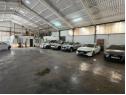

## 2162m2 WAREHOUSE WITH YARD TO LET IN STIKLAND

\*\*2162m2 Industrial Warehouse with 994m2 Yard To Rent - High Visibility in Stikland\*\*

This expansive 2162m2 industrial warehouse, coupled with a 994m2 yard, offers \*\*prime visibility, excellent signage opportunities, and exceptional exposure\*\* in the heart of Stikland. Ideally located with easy access to \*\*Strand Road, La Belle Road, R300, and the N1\*\*, this property is perfect for businesses that require both accessibility and ample space.

- \*\*Ideal For:\*\*
  Warehousing
- Distribution
- Light manufacturing
- Various commercial purposes
- \*\*Key Features:\*\*
- \*\*Reception area\*\* with waiting space \*\*Kitchenette\*\* and air conditioning
- \*\*Security gate\*\* for controlled access
- \*\*Two large offices\*\* plus five standard warehouse offices
  \*\*Δhlutions for office staff\*\*

| Zoning Industrial |     |          |     |                 |                     |
|-------------------|-----|----------|-----|-----------------|---------------------|
| Interior          |     | Exterior |     | Sizes           |                     |
| Air Conditioning  | Yes | Security | Yes | Floor Size      | 2,162m <sup>2</sup> |
| Power 3 Phase     | Yes |          |     | Building Height | 6m                  |
| Power Amps        | 630 |          |     |                 |                     |