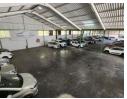

## 2162m2 WAREHOUSE WITH YARD TO LET IN STIKLAND

\*\*2162m2 Industrial Warehouse with 994m2 Yard To Rent - High Visibility in Stikland\*\*

This expansive 2162m2 industrial warehouse, coupled with a 994m2 yard, offers \*\*prime visibility, excellent signage opportunities, and exceptional exposure\*\* in the heart of Stikland. Ideally located with easy access to \*\*Strand Road, La Belle Road, R300, and the N1\*\*, this property is perfect for businesses that require both accessibility and ample space.

- \*\*Ideal For:\*\*
  Warehousing
- Distribution
- Light manufacturing
- Various commercial purposes
- \*\*Key Features:\*\*
- \*\*Reception area\*\* with waiting space \*\*Kitchenette\*\* and air conditioning
- \*\*Security gate\*\* for controlled access
- \*\*Two large offices\*\* plus five standard warehouse offices
  \*\*Δhlutions for office staff\*\*

| Zoning Industrial |     |          |     |                 |                     |
|-------------------|-----|----------|-----|-----------------|---------------------|
| Interior          |     | Exterior |     | Sizes           |                     |
| Air Conditioning  | Yes | Security | Yes | Floor Size      | 2,162m <sup>2</sup> |
| Power 3 Phase     | Yes |          |     | Building Height | 6m                  |
| Power Amps        | 630 |          |     |                 |                     |