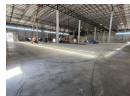

## 629m2 WAREHOUSE TO LET IN BELLVILLE

\*\*Brand-New 629m2 Warehouse in Bellville - Prime Location with R300 Highway Exposure\*\*

This modern A-grade warehouse offers an exceptional opportunity in a prime location, providing excellent visibility and signage potential onto the R300 Highway. Designed for efficiency and convenience, this unit is ideal for warehousing, light manufacturing, distribution, and various commercial uses.

- \*\*Key Features:\*\*
- Large reception area with air conditioning Spacious open-plan office upstairs
- Excellent warehouse floor space with good height to eaves
- LED lighting for energy efficiency
- Roller shutter door for easy loading and offloading
- Separate ablutions for office and warehouse staff
- Kitchenette
- Pre-paid 3-phase electricity (60 amps)
- Secure access-controlled business park

| Building Name<br>Zoning                            | Unit 1<br>Industrial |                                           |          |                                               |             |
|----------------------------------------------------|----------------------|-------------------------------------------|----------|-----------------------------------------------|-------------|
| Interior Air Conditioning Power 3 Phase Power Amps | Yes<br>Yes<br>60     | Exterior<br>Security<br>Open Parking Bays | Yes<br>4 | <b>Sizes</b><br>Floor Size<br>Building Height | 629m²<br>7m |