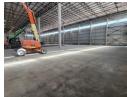

## 629m2 WAREHOUSE TO LET IN BELLVILLE

\*\*Brand-New 629m2 Warehouse in Bellville - Prime Location with R300 Highway Exposure\*\*

This modern A-grade warehouse offers an exceptional opportunity in a prime location, providing excellent visibility and signage potential onto the R300 Highway. Designed for efficiency and convenience, this unit is ideal for warehousing, light manufacturing, distribution, and various commercial uses.

- \*\*Key Features:\*\*
- Large reception area with air conditioning Spacious open-plan office upstairs
- Excellent warehouse floor space with good height to eaves
- LED lighting for energy efficiency
- Roller shutter door for easy loading and offloading
- Separate ablutions for office and warehouse staff
- Kitchenette
- Pre-paid 3-phase electricity (60 amps)
- Secure access-controlled business park

| Building Name<br>Zoning                            | Unit 1<br>Industrial |                                           |          |                                               |             |
|----------------------------------------------------|----------------------|-------------------------------------------|----------|-----------------------------------------------|-------------|
| Interior Air Conditioning Power 3 Phase Power Amps | Yes<br>Yes<br>60     | Exterior<br>Security<br>Open Parking Bays | Yes<br>4 | <b>Sizes</b><br>Floor Size<br>Building Height | 629m²<br>7m |