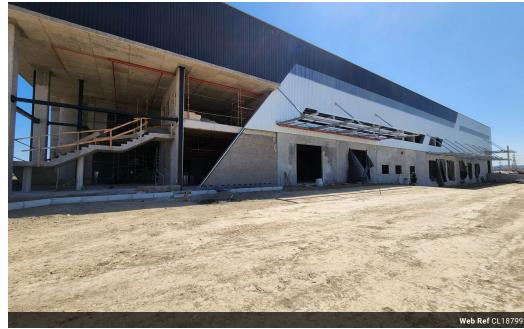

## 629m2 WAREHOUSE TO LET IN BELLVILLE

\*\*Brand-New 629m2 Warehouse in Bellville - Prime Location with R300 Highway Exposure\*\*

This modern A-grade warehouse offers an exceptional opportunity in a prime location, providing excellent visibility and signage potential onto the R300 Highway. Designed for efficiency and convenience, this unit is ideal for warehousing, light manufacturing, distribution, and various commercial uses.

- \*\*Key Features:\*\*
- Large reception area with air conditioning Spacious open-plan office upstairs
- Excellent warehouse floor space with good height to eaves
- LED lighting for energy efficiency
- Roller shutter door for easy loading and offloading
- Separate ablutions for office and warehouse staff
- Kitchenette
- Pre-paid 3-phase electricity (60 amps)
- Secure access-controlled business park