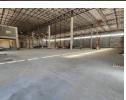

## 629m2 WAREHOUSE TO LET IN BELLVILLE

\*\*Brand-New 629m2 Warehouse in Bellville - Prime Location with R300 Highway Exposure\*\*

This modern A-grade warehouse offers an exceptional opportunity in a prime location, providing excellent visibility and signage potential onto the R300 Highway. Designed for efficiency and convenience, this unit is ideal for warehousing, light manufacturing, distribution, and various commercial uses.

- \*\*Key Features:\*\*
- Large reception area with air conditioning Spacious open-plan office upstairs
- Excellent warehouse floor space with good height to eaves
- LED lighting for energy efficiency
- Roller shutter door for easy loading and offloading
- Separate ablutions for office and warehouse staff
- Kitchenette
- Pre-paid 3-phase electricity (60 amps)
- Secure access-controlled business park

| Building Name<br>Zoning                            | Unit 1<br>Industrial |                                           |          |                                               |             |
|----------------------------------------------------|----------------------|-------------------------------------------|----------|-----------------------------------------------|-------------|
| Interior Air Conditioning Power 3 Phase Power Amps | Yes<br>Yes<br>60     | Exterior<br>Security<br>Open Parking Bays | Yes<br>4 | <b>Sizes</b><br>Floor Size<br>Building Height | 629m²<br>7m |