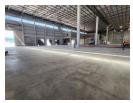

## 629m2 WAREHOUSE TO LET IN BELLVILLE

\*\*Brand-New 629m2 Warehouse in Bellville - Prime Location with R300 Highway Exposure\*\*

This modern A-grade warehouse offers an exceptional opportunity in a prime location, providing excellent visibility and signage potential onto the R300 Highway. Designed for efficiency and convenience, this unit is ideal for warehousing, light manufacturing, distribution, and various commercial uses.

- \*\*Key Features:\*\*
- Large reception area with air conditioning Spacious open-plan office upstairs
- Excellent warehouse floor space with good height to eaves
- LED lighting for energy efficiency
- Roller shutter door for easy loading and offloading
- Separate ablutions for office and warehouse staff
- Kitchenette
- Pre-paid 3-phase electricity (60 amps)
- Secure access-controlled business park

| Building Name<br>Zoning                            | Unit 1<br>Industrial |                                           |          |                                               |             |
|----------------------------------------------------|----------------------|-------------------------------------------|----------|-----------------------------------------------|-------------|
| Interior Air Conditioning Power 3 Phase Power Amps | Yes<br>Yes<br>60     | Exterior<br>Security<br>Open Parking Bays | Yes<br>4 | <b>Sizes</b><br>Floor Size<br>Building Height | 629m²<br>7m |