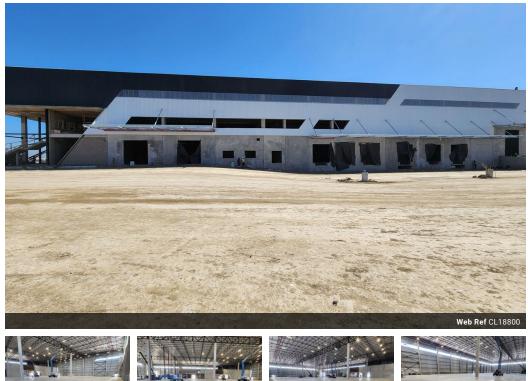

## 482m2 WAREHOUSE TO LET IN BELLVILLE

\*\*Brand-New 482m2 Warehouse in Bellville - Prime Location with R300 Highway Exposure\*\*

This modern A-grade warehouse offers an exceptional opportunity in a prime location, providing excellent visibility and signage potential onto the R300 Highway. Designed for efficiency and convenience, this unit is ideal for warehousing, light manufacturing, distribution, and various commercial uses.

\*\*Key Features:\*\*

- Large reception area with air conditioning Spacious open-plan office upstairs
- Excellent warehouse floor space with good height to eaves
- LED lighting for energy efficiency
- Roller shutter door for easy loading and offloading
- Separate ablutions for office and warehouse staff
- Kitchenette
- Pre-paid 3-phase electricity (60 amps)
- Secure access-controlled business park

| Building Name<br>Zoning                                            | Unit 2<br>Industrial |                      |     |                                               |             |
|--------------------------------------------------------------------|----------------------|----------------------|-----|-----------------------------------------------|-------------|
| <b>Interior</b><br>Air Conditioning<br>Power 3 Phase<br>Power Amps | Yes<br>Yes<br>60     | Exterior<br>Security | Yes | <b>Sizes</b><br>Floor Size<br>Building Height | 482m²<br>7m |