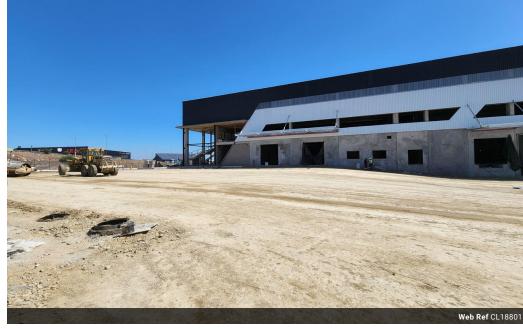

## 397m2 WAREHOUSE TO LET IN BELLVILLE

Brand-New 397m2 Warehouse in Bellville - Prime Location with R300 Highway Exposure
This modern A-grade warehouse offers an exceptional opportunity in a prime location, providing excellent visibility and signage
potential onto the R300 Highway. Designed for efficiency and convenience, this unit is ideal for warehousing, light manufacturing,
distribution, and various commercial uses.

Key Features:

Large reception area with air conditioning

Spacious open-plan office upstairs

Excellent warehouse floor space with good height to eaves

LED lighting for energy efficiency

Roller shutter door for easy loading and offloading