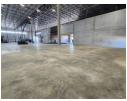

## 397m2 WAREHOUSE TO LET IN BELLVILLE

Brand-New 397m2 Warehouse in Bellville - Prime Location with R300 Highway Exposure
This modern A-grade warehouse offers an exceptional opportunity in a prime location, providing excellent visibility and signage
potential onto the R300 Highway. Designed for efficiency and convenience, this unit is ideal for warehousing, light manufacturing,
distribution, and various commercial uses.

Key Features:

Large reception area with air conditioning

Spacious open-plan office upstairs

Excellent warehouse floor space with good height to eaves

LED lighting for energy efficiency

Roller shutter door for easy loading and offloading