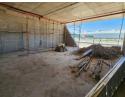

## 397m2 WAREHOUSE TO LET IN BELLVILLE

Brand-New 397m2 Warehouse in Bellville - Prime Location with R300 Highway Exposure
This modern A-grade warehouse offers an exceptional opportunity in a prime location, providing excellent visibility and signage
potential onto the R300 Highway. Designed for efficiency and convenience, this unit is ideal for warehousing, light manufacturing,
distribution, and various commercial uses.

Key Features:

Large reception area with air conditioning

Spacious open-plan office upstairs

Excellent warehouse floor space with good height to eaves

LED lighting for energy efficiency

Roller shutter door for easy loading and offloading

## Features

| Building Name<br>Zoning                 | Unit 3<br>Industrial |                             |     |                                               |             |
|-----------------------------------------|----------------------|-----------------------------|-----|-----------------------------------------------|-------------|
| Interior Air Conditioning Power 3 Phase | Yes<br>Yes           | <b>Exterior</b><br>Security | Yes | <b>Sizes</b><br>Floor Size<br>Building Height | 397m²<br>7m |
| Power Amps                              | 60                   |                             |     |                                               |             |