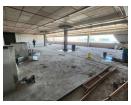

## 400m2 WAREHOUSE TO LET IN BELLVILLE

Brand-New 400m2 Warehouse in Bellville - Prime Location with R300 Highway Exposure This modern A-grade warehouse offers an exceptional opportunity in a prime location, providing excellent visibility and signage potential onto the R300 Highway. Designed for efficiency and convenience, this unit is ideal for warehousing, light manufacturing, distribution, and various commercial uses. Key Features:

Large reception area with air conditioning

Spacious open-plan office upstairs

Excellent warehouse floor space with good height to eaves

LED lighting for energy efficiency

Roller shutter door for easy loading and offloading