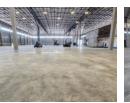

## 400m2 WAREHOUSE TO LET IN BELLVILLE

Brand-New 400m2 Warehouse in Bellville - Prime Location with R300 Highway Exposure This modern A-grade warehouse offers an exceptional opportunity in a prime location, providing excellent visibility and signage potential onto the R300 Highway. Designed for efficiency and convenience, this unit is ideal for warehousing, light manufacturing, distribution, and various commercial uses. Key Features:

Large reception area with air conditioning

Spacious open-plan office upstairs

Excellent warehouse floor space with good height to eaves

LED lighting for energy efficiency

Roller shutter door for easy loading and offloading