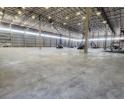

## 400m2 WAREHOUSE TO LET IN BELLVILLE

Brand-New 400m2 Warehouse in Bellville - Prime Location with R300 Highway Exposure This modern A-grade warehouse offers an exceptional opportunity in a prime location, providing excellent visibility and signage potential onto the R300 Highway. Designed for efficiency and convenience, this unit is ideal for warehousing, light manufacturing, distribution, and various commercial uses. Key Features:

Large reception area with air conditioning

Spacious open-plan office upstairs

Excellent warehouse floor space with good height to eaves

LED lighting for energy efficiency

Roller shutter door for easy loading and offloading