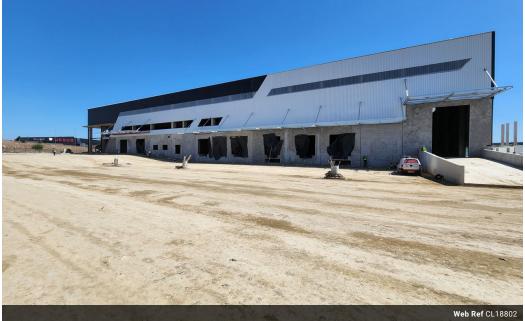

## 400m2 WAREHOUSE TO LET IN BELLVILLE

Brand-New 400m2 Warehouse in Bellville - Prime Location with R300 Highway Exposure This modern A-grade warehouse offers an exceptional opportunity in a prime location, providing excellent visibility and signage potential onto the R300 Highway. Designed for efficiency and convenience, this unit is ideal for warehousing, light manufacturing, distribution, and various commercial uses. Key Features: