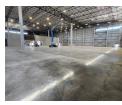

## 400m2 WAREHOUSE TO LET IN BELLVILLE

Brand-New 400m2 Warehouse in Bellville - Prime Location with R300 Highway Exposure This modern A-grade warehouse offers an exceptional opportunity in a prime location, providing excellent visibility and signage potential onto the R300 Highway. Designed for efficiency and convenience, this unit is ideal for warehousing, light manufacturing, distribution, and various commercial uses. Key Features:

Large reception area with air conditioning

Spacious open-plan office upstairs

Excellent warehouse floor space with good height to eaves

LED lighting for energy efficiency

Roller shutter door for easy loading and offloading