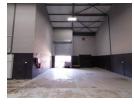

## 302m2 WAREHOUSE TO LET IN STIKLAND

\*\*Modern 302m2 Warehouse Available in Stikland Industria\*\*

This 302m2 warehouse is situated in the sought-after industrial hub of Stikland Industria, offering a prime location within a secure business park. The unit provides excellent height to eaves and peak, a well-designed warehouse floor space, and separate ablutions for both office and warehouse staff.