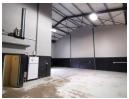

## 302m2 WAREHOUSE TO LET IN STIKLAND

\*\*Modern 302m2 Warehouse Available in Stikland Industria\*\*

This 302m2 warehouse is situated in the sought-after industrial hub of Stikland Industria, offering a prime location within a secure business park. The unit provides excellent height to eaves and peak, a well-designed warehouse floor space, and separate ablutions for both office and warehouse staff.