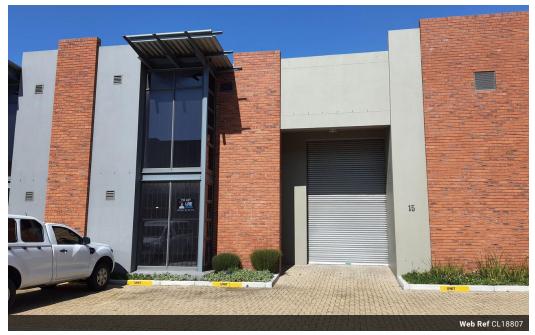

## 302m2 WAREHOUSE TO LET IN STIKLAND

\*\*Modern 302m2 Warehouse Available in Stikland Industria\*\*

This 302m2 warehouse is situated in the sought-after industrial hub of Stikland Industria, offering a prime location within a secure business park. The unit provides excellent height to eaves and peak, a well-designed warehouse floor space, and separate ablutions for both office and warehouse staff.

## Features

| Building Name | Unit 15    |
|---------------|------------|
| Zoning        | Industrial |
| I             |            |

InteriorSizesPower 3 PhaseYesFloor Size302m²Power Amps80Building Height7m