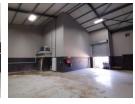

## 302m2 WAREHOUSE TO LET IN STIKLAND

\*\*Modern 302m2 Warehouse Available in Stikland Industria\*\*

This 302m2 warehouse is situated in the sought-after industrial hub of Stikland Industria, offering a prime location within a secure business park. The unit provides excellent height to eaves and peak, a well-designed warehouse floor space, and separate ablutions for both office and warehouse staff.

Ideal for warehousing, distribution, light manufacturing, and various commercial uses, this warehouse ensures seamless operations with 3-phase 80-amp power and easy access to major routes, including Willow Road, La Belle Road, Bottelary Road, R300, and the N1. Public transport options, including buses, trains, and taxis, are conveniently nearby.

### Key Features:

- 5 Dedicated Parking Bays
- Large Reception Area
- Kitchenette

## Features

| Building Name | Unit 15    |
|---------------|------------|
| Zoning        | Industrial |
| I             |            |

InteriorSizesPower 3 PhaseYesFloor Size302m²Power Amps80Building Height7m