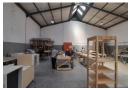

## 300m2 WAREHOUSE TO RENT IN STIKLAND INDUTRIAL

SOLE MANDATE - PRIME 300m2 WAREHOUSE TO LET IN BELLVILLE
This well-located 300m2 warehouse offers excellent exposure, visibility, and signage opportunities, making it ideal for businesses looking to establish a strong presence.

Perfect for:

Warehousing

Light manufacturing

Distribution

Various commercial uses

Key Features:

Office Space: 2 standard offices

**Building Name** Unit 2 Zoning Industrial