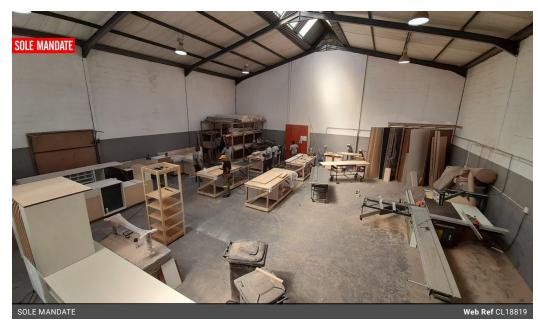

## 300m2 WAREHOUSE TO RENT IN STIKLAND INDUTRIAL

SOLE MANDATE - PRIME 300m2 WAREHOUSE TO LET IN BELLVILLE
This well-located 300m2 warehouse offers excellent exposure, visibility, and signage opportunities, making it ideal for businesses looking to establish a strong presence.

Perfect for:

Warehousing

Light manufacturing

Distribution

Various commercial uses

Key Features:

Office Space: 2 standard offices

**Building Name** Unit 2 Zoning Industrial

Interior

Power 3 Phase Power Amps

Yes 60

Exterior

Open Parking Bays

Sizes

Floor Size **Building Height**  300m<sup>2</sup> 7m